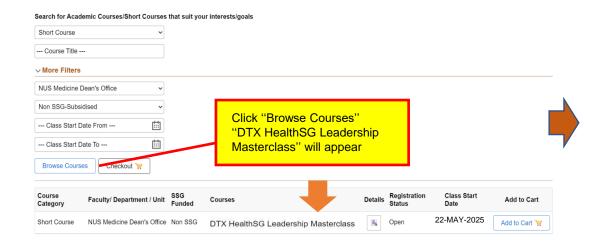

# NUS Open Application Portal (OAP) Participant Onboarding Guide

NUS Yong Loo Lin School of Medicine CET 21 Nov 2024

# **NUS Online Application Portal (OAP)**

**Applicant Registration Journey (for Individual)** 



Course Name: DTX HealthSG Leadership Masterclass

Course dates: 22 May – 23 May 2025

SSG funding: Not eligible SkillsFuture Credit: Not eligible

You may contact NUSMedCET Support if you need assistance: <a href="mailto:ask-nusmedcet@nus.edu.sg">ask-nusmedcet@nus.edu.sg</a>

# **NUS Online Application Portal (OAP)**

**Registration Instruction (for Individual)** 

#### Step 1:

• Go to <a href="https://myapplications.nus.edu.sg/">https://myapplications.nus.edu.sg/</a>



## Step 2:

• Select Course





Proceed to Step 3 Checkout



## Step 3:

#### Checkout



Step 4: You will be directed to a user login page



#### Step 4: User Login Page



Please login with your registered user account.

If you do not have a login account yet, please register a new user account by clicking
"Don't have User Account? Please Register", then you will directed to a "Register New User Account Page".
Please login after you have created the user account.



After logging in, you will be directed to a page that confirms the initiation of the application.

#### Step 5: Complete Applicant's Details



Proceed to Step 6
Complete the
Declarations &
Submit
Application





#### Step 6: Complete the Declarations & Submit Application







#### Step 7: Accept Offer

Dear XXX,

Thank you for your support for our short course(s). The outcome of your application(s) is/are a