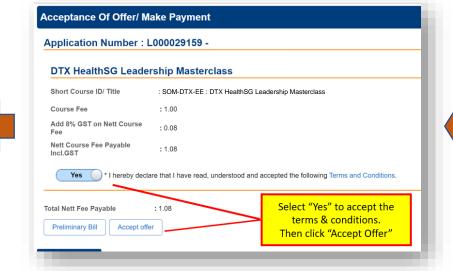

## Step 8: Make Course Fee Payment and Enrolment Confirmation

You will receive a
Enrolment
Confirmation email
Within 3 working days.

We look forward to welcoming you to the programme.