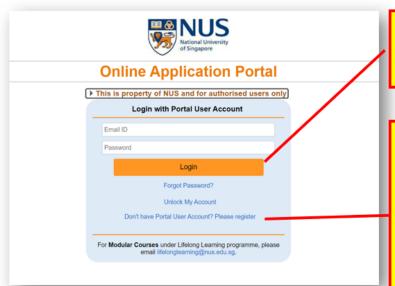

#### Step 4: User Login Page

Please login with your registered user account.

If you do not have a login account yet, please register a new user account by clicking
"Don't have User Account? Please Register", then you will directed to a "Register New User Account Page".
Please login after you have created the user account.