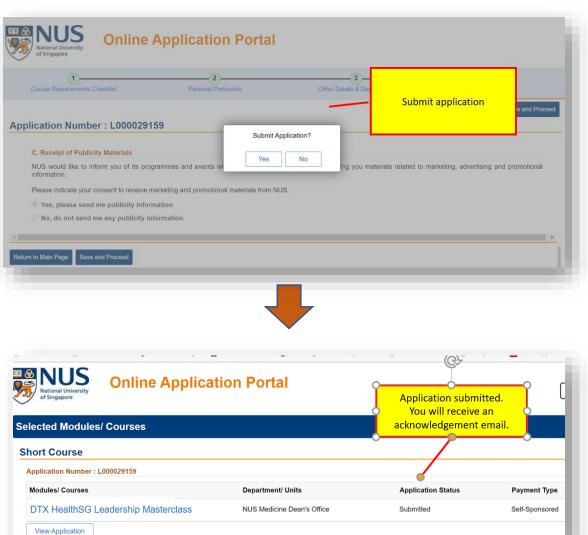

#### Step 5: Complete Applicant's Details

Proceed to Step 6
Complete the
Declarations &
Submit
Application

#### Step 6: Complete the Declarations & Submit Application