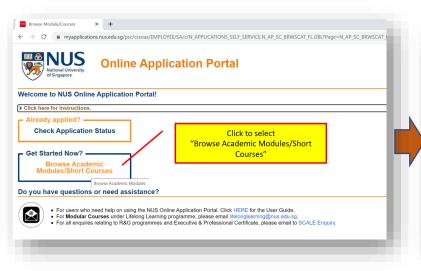

# NUS Open Application Portal (OAP) Participant Onboarding Guide

NUS Yong Loo Lin School of Medicine CET 21 Nov 2024

# **NUS Online Application Portal (OAP)**

**Applicant Registration Journey (for Individual)** 



Course Name: DTX HealthSG Leadership Masterclass

Course dates: 22 May – 23 May 2025

SSG funding: Not eligible SkillsFuture Credit: Not eligible

You may contact NUSMedCET Support if you need assistance: <a href="mailto:ask-nusmedcet@nus.edu.sg">ask-nusmedcet@nus.edu.sg</a>

# **NUS Online Application Portal (OAP)**

**Registration Instruction (for Individual)** 

#### Step 1:

• Go to <a href="https://myapplications.nus.edu.sg/">https://myapplications.nus.edu.sg/</a>



## Step 2:

• Select Course





Proceed to Step 3 Checkout



## Step 3:

#### Checkout



Step 4: You will be directed to a user login page



#### Step 4: User Login Page



Please login with your registered user account.

If you do not have a login account yet, please register a new user account by clicking
"Don't have User Account? Please Register", then you will directed to a "Register New User Account Page".
Please login after you have created the user account.



After logging in, you will be directed to a page that confirms the initiation of the application.

#### Step 5: Complete Applicant's Details



Proceed to Step 6
Complete the
Declarations &
Submit
Application





#### Step 6: Complete the Declarations & Submit Application







#### Step 7: Accept Offer

Dear XXX,

Thank you for your support for our