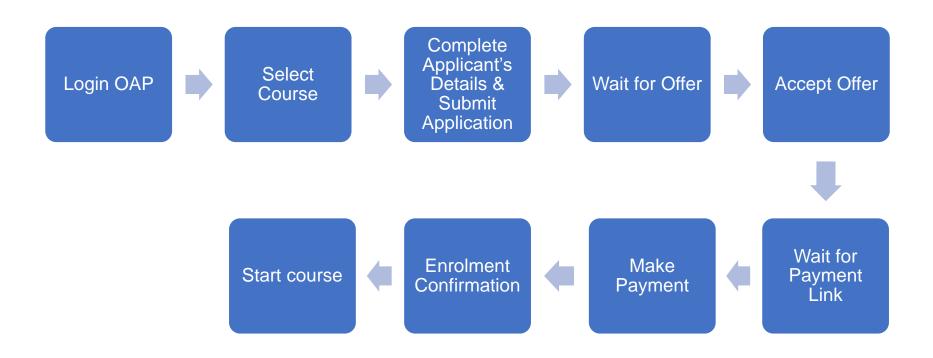

#### Step 1:

• Go to <a href="https://myapplications.nus.edu.sg/">https://myapplications.nus.edu.sg/</a>

## Step 2:

• Select Course

Proceed to Step 3 Checkout