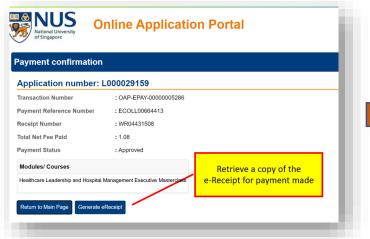

## Step 8: Make Course Fee Payment and Enrolment Confirmation

You will receive a
Enrolment
Confirmation email
Within 3 working days.

We look forward to welcoming you to the programme.