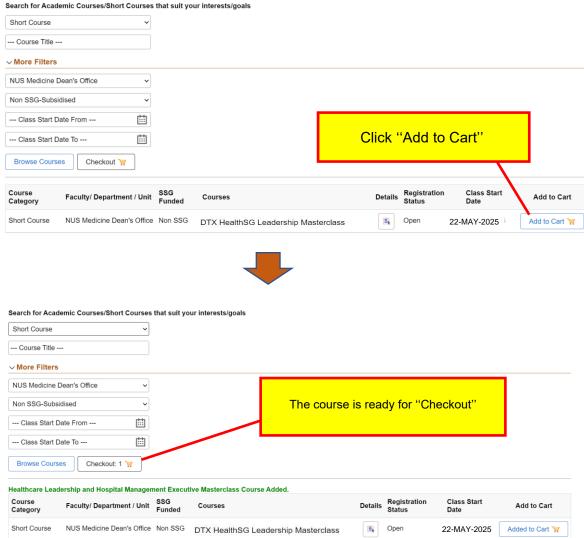

## Step 2:

• Select Course

Proceed to Step 3 Checkout

## Step 3:

#### Checkout

Step 4: You will be directed to a user login page