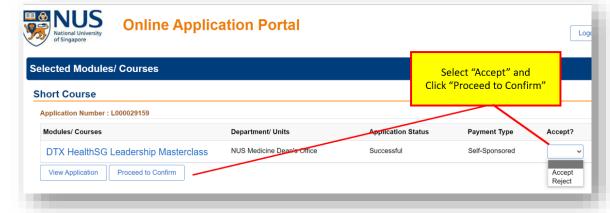

#### Step 7: Accept Offer

Dear XXX,

Thank you for your support for our short course(s). The outcome of your application(s) is/are as follows:

| No                           | Course Details                                                   |                                 |                                                          | Course<br>Status   |
|------------------------------|------------------------------------------------------------------|---------------------------------|----------------------------------------------------------|--------------------|
| L000056337                   | Course ID : SOM-DTX-EE                                           |                                 |                                                          | Successful         |
|                              | Course Title : DTX HealthSG Leadership Masterclass               |                                 |                                                          |                    |
|                              | Department/Units : Yong Loo Lin School of Medicine Dean's Office |                                 |                                                          |                    |
|                              | Course Commencement Date : 22/05/2025 TO 23/05/2025              |                                 |                                                          |                    |
|                              |                                                                  |                                 | d and acknowledged.                                      |                    |
|                              |                                                                  | ed message. If you have further | d and acknowledged.<br>r enquiries, please email vs at g | ask-nusmedcet      |
| lease do not re<br>hank you. |                                                                  | . ,                             | You have received a                                      | n offer to         |
| lease do not re              | oly to this automat                                              | . ,                             | r enquiries, please email us at <u>s</u>                 | n offer to<br>rse. |