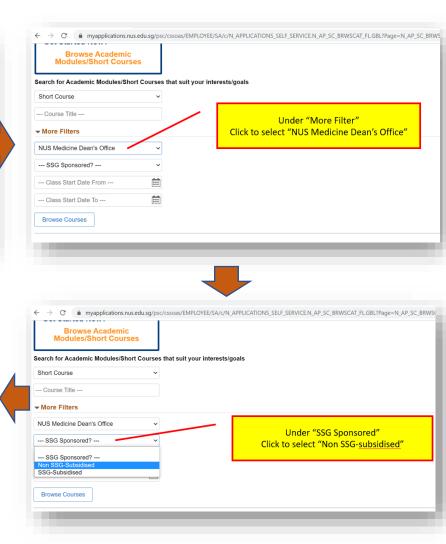

# NUS Open Application Portal (OAP) Participant Onboarding Guide

NUS Yong Loo Lin School of Medicine CET 21 Nov 2024

# **NUS Online Application Portal (OAP)**

**Applicant Registration Journey (for Individual)** 



Course Name: DTX HealthSG Leadership Masterclass

Course dates: 22 May – 23 May 2025

SSG funding: Not eligible SkillsFuture Credit: Not eligible

You may contact NUSMedCET Support if you need assistance: <a href="mailto:ask-nusmedcet@nus.edu.sg">ask-nusmedcet@nus.edu.sg</a>

# **NUS Online Application Portal (OAP)**

**Registration Instruction (for Individual)** 

#### Step 1:

• Go to <a href="https://myapplications.nus.edu.sg/">https://myapplications.nus.edu.sg/</a>



## Step 2:

• Select Course





Proceed to Step 3 Checkout



## Step 3:

#### Checkout



Step 4: You will be directed to a user login page



#### Step 4: User Login Page



Please login with your registered user account.

If you do not have a login account yet, please register a new user account by clicking
"Don't have User Account? Please Register", then you will directed to a "Register New User Account Page".
Please login after you have created the user account.



After logging in, you will be directed to a page that confirms the initiation of the application.

#### Step 5: Complete Applicant's Details



Proceed to Step 6
Complete the
Declarations &
Submit
Application





#### Step 6: Complete the Declarations & Submit Application







#### Step 7: Accept Offer

Dear XXX,

Thank you for your support for our short course(s). The outcome of