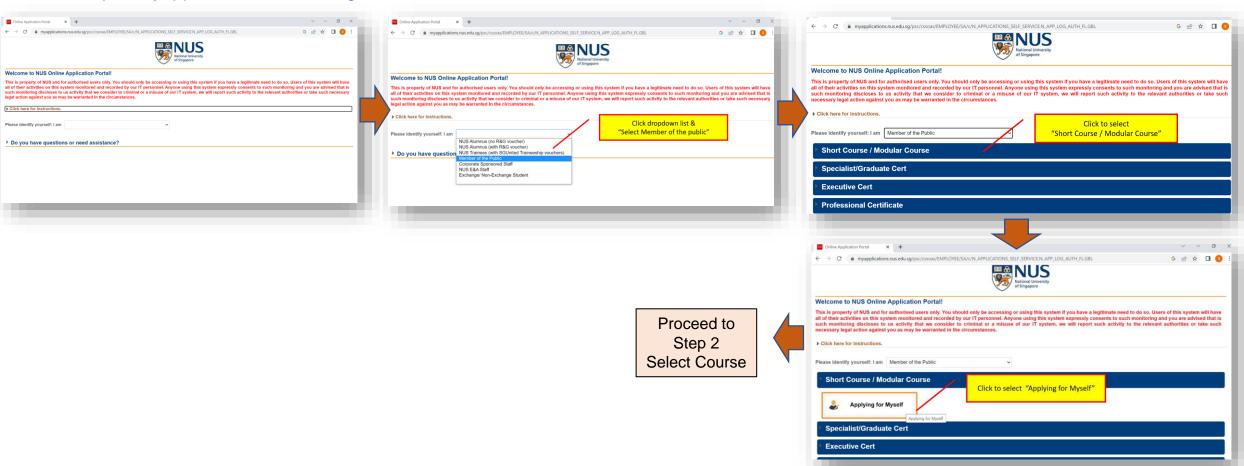

# NUS Open Application Portal (OAP) Participant Onboarding Guide

NUS Yong Loo Lin School of Medicine CET 21 Nov 2024

# **NUS Online Application Portal (OAP)**

**Applicant Registration Journey (for Individual)** 



Course Name: DTX HealthSG Leadership Masterclass

Course dates: 22 May – 23 May 2025

SSG funding: Not eligible SkillsFuture Credit: Not eligible

You may contact NUSMedCET Support if you need assistance: <a href="mailto:ask-nusmedcet@nus.edu.sg">ask-nusmedcet@nus.edu.sg</a>

# **NUS Online Application Portal (OAP)**

**Registration Instruction (for Individual)** 

#### Step 1:

• Go to <a href="https://myapplications.nus.edu.sg/">https://myapplications.nus.edu.sg/</a>



## Step 2:

• Select Course





Proceed to Step 3 Checkout



## Step 3:

#### Checkout



Step 4: You will be directed to a user login page



#### Step 4: User Login Page



Please login with your registered user account.

If you do not have a login account yet, please register a new user account by clicking
"Don't have User Account? Please Register", then you will directed to a "Register New User Account Page".
Please login after you have created the user account.



After logging in, you will be directed to a page that confirms the initiation of the application.

#### Step 5: Complete Applicant's Details



Proceed to Step 6
Complete the
Declarations &
Submit
Application





#### Step 6: Complete the Declarations & Submit Application







#### Step 7: Accept Offer

Dear XXX,

Tha