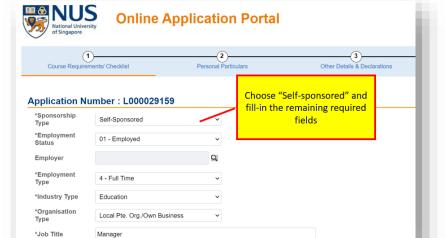

#### Step 5: Complete Applicant's Details

Proceed to Step 6
Complete the
Declarations &
Submit
Application