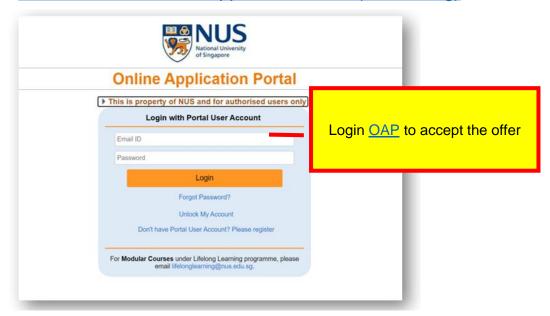

#### Step 4: User Login Page

Please login with your registered user account.

If you do not have a login account yet, please register a new user account by clicking
"Don't have User Account? Please Register", then you will directed to a "Register New User Account Page".
Please login after you have created the user account.

Proceed to Step 8 Make Course Fee Payment & **Enrolment** Confirmation

This is a computer generated email.

Please login OAP to accept the

#### OAP URL Link: Online Application Portal (nus.edu.sg)