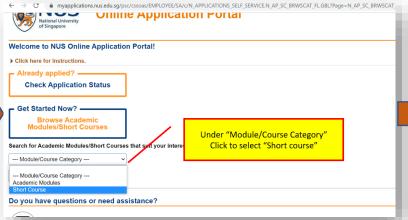

#### Step 1:

• Go to <a href="https://myapplications.nus.edu.sg/">https://myapplications.nus.edu.sg/</a>

## Step 2:

• Select Course

Proceed to Step 3 Checkout