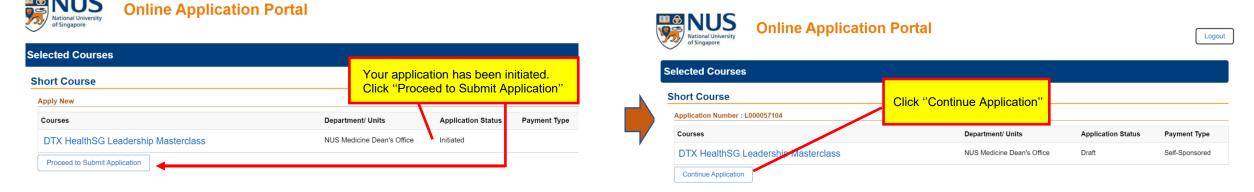

After logging in, you will be directed to a page that confirms the initiation of the application.