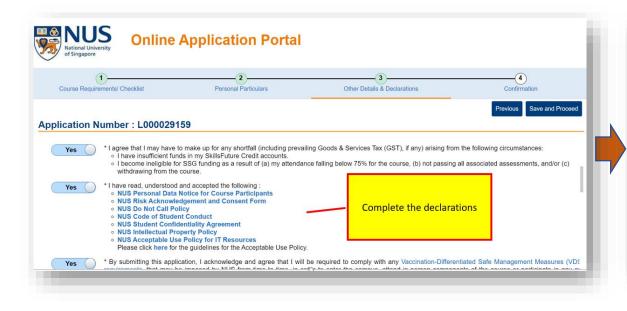

u.sg/">https://myapplications.nus.edu.sg/</a>



## Step 2:

• Select Course





Proceed to Step 3 Checkout



## Step 3:

#### Checkout



Step 4: You will be directed to a user login page



#### Step 4: User Login Page



Please login with your registered user account.

If you do not have a login account yet, please register a new user account by clicking
"Don't have User Account? Please Register", then you will directed to a "Register New User Account Page".
Please login after you have created the user account.



After logging in, you will be directed to a page that confirms the initiation of the application.

#### Step 5: Complete Applicant's Details



Proceed to Step 6
Complete the
Declarations &
Submit
Application





#### Step 6: Complete the Declarations & Submit Application







#### Step 7: Accept Offer

Dear XXX,

Thank you for your support for our short course(s). The outcome of your application(s) is/are as follows:

| No                           | Course Details                                                   |                                 |                                                          | Course<br>Status   |
|------------------------------|------------------------------------------------------------------|---------------------------------|----------------------------------------------------------|--------------------|
| L000056337                   | Course ID : SOM-DTX-EE                                           |                                 |                                                          | Successful         |
|