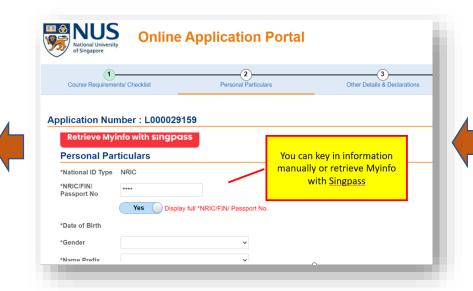

#### Step 5: Complete Applicant's Details

Proceed to Step 6
Complete the
Declarations &
Submit
Application