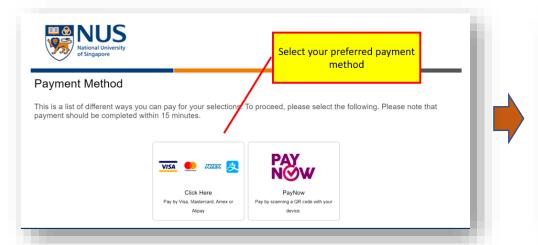

## Step 8: Make Course Fee Payment and Enrolment Confirmation

You will receive a
Enrolment
Confirmation email
Within 3 working days.

We look forward to welcoming you to the programme.