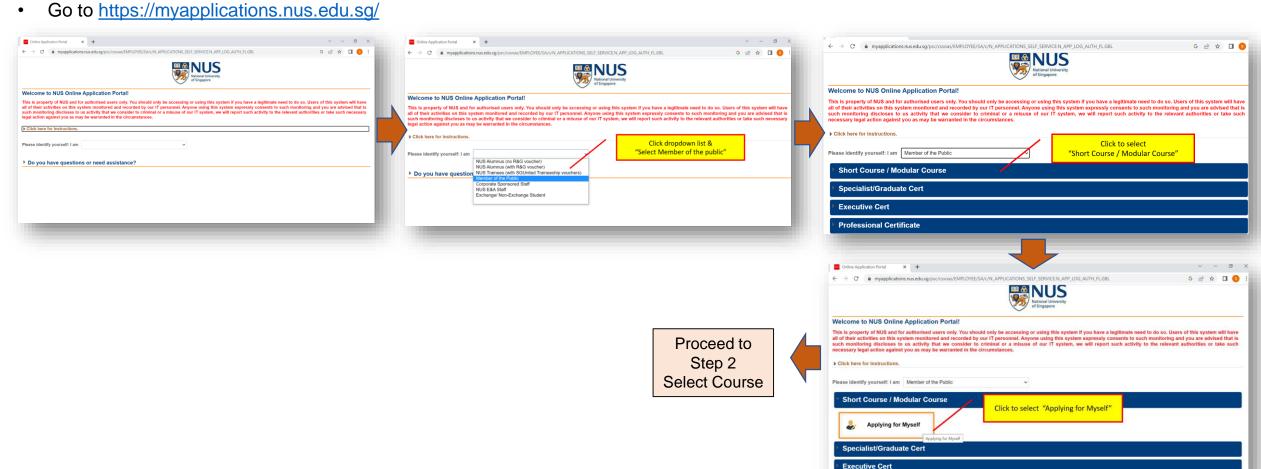

# NUS Open Application Portal (OAP) Participant Onboarding Guide

NUS Yong Loo Lin School of Medicine CET 20 Sep 2024

© Copyright National University of Singapore. All Rights Reserved.

## **NUS Online Application Portal (OAP)**

**Applicant Registration Journey (for Individual)** 



Course Name:Healthcare Leadership and Hospital Management Executive MasterClassCourse dates:10 March – 14 March 2025SSG funding:Not eligibleSkillsFuture Credit:Not eligible

You may contact NUSMedCET Support if you need assistance: ask-nusmedcet@nus.edu.sg

## **NUS Online Application Portal (OAP)**

**Registration Instruction (for Individual)** 

#### Step 1:



## Step 2:

Select Course



Step 3: Checkout

#### Search for Academic Courses/Short Courses that suit your interests/goals Search for Academic Courses/Short Courses that suit your interests/goals Short Course ~ Short Course $\sim$ --- Course Title ------ Course Title ---✓ More Filters ✓ More Filters NUS Medicine Dean's Office ~ NUS Medicine Dean's Office ~ Non SSG-Subsidised ~ Non SSG-Subsidised ~ Click "Browse Courses" ± ± --- Class Start Date From ------ Class Start Date From ---"Healthcare Leadership and Click "Add to Cart" <u>....</u> Hospital Management Executive ± --- Class Start Date To ------ Class Start Date To ---Masterclass" will appear cneckout 🦙 Browse Courses Browse Courses Checkout 🢘 Course Faculty/ Department / Unit SSG Funded Registration Class Start Course SSG Registr