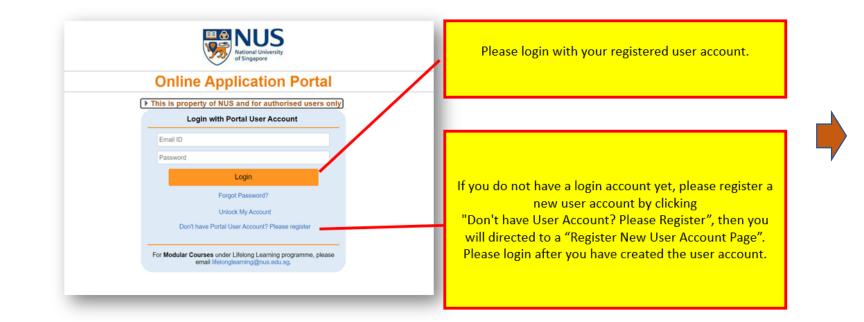

## **NUS Online Application Portal (OAP)**

**Registration Instruction (for Individual)** 