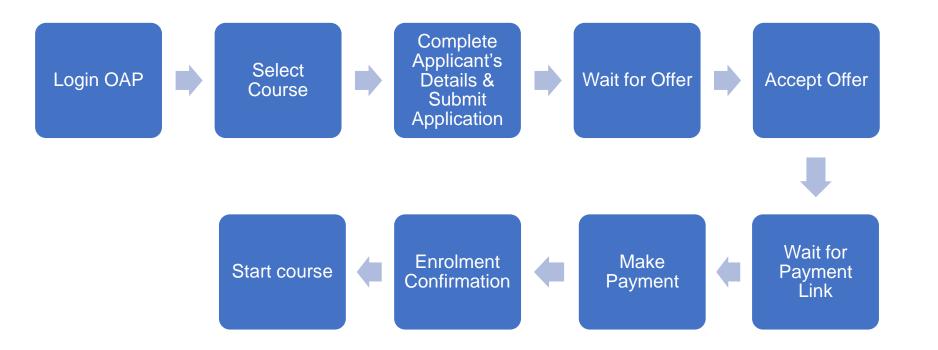

#### Step 1:

## Step 2:

Select Course

Step 3: Checkout

### Step 5: Complete Applicant's Details

#### Step 6: Complete the Declarations & Submit Application

### Step 7: Accept Offer

Dear XXX,

Thank you for your support for our short course(s). The outcome of your application(s) is/are as follows:

#### Acceptance Of Offer/ Make Payment Application Number : L000029159 -Healthcare Leadership and Hospital Management Executive Masterclass Proceed to Short Course ID/ Title SOM-HLHM-EE : Healthcare Leadership and Hospital Management Executive Masterclass Step 8 Course Fee : 1.00 Make Course Add 8% GST on Nett Course : 0.08 Fee Fee Payment & Nett Course Fee Payable : 1.08 Incl.GST Enrolment Yes \* I hereby declare that I have read, understood and accepted the following Terms and Conditions. Confirmation Select "Yes" to accept the Total Nett Fee Payable : 1.08 terms & conditions. Preliminary Bill Accept offer Then click "Accept Offer"

### Step 8: Make Course Fee Payment and Enrolment Confirmation

Retrieve a copy of the

e-Receipt for payment made