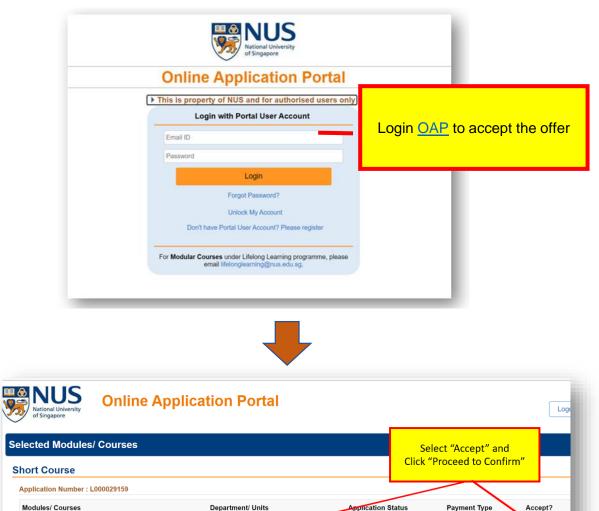

#### OAP URL Link: Online Application Portal (nus.edu.sg)

Successful

Payment Type

Self-Sponsored

Accept?

Accept

Reject

Healthcare Leadership and Hospital Management Executive Masterclass NUS Medicine Dean's Office

**Department/ Units** 

Proceed to Confirm

Modules/ Courses

View Application