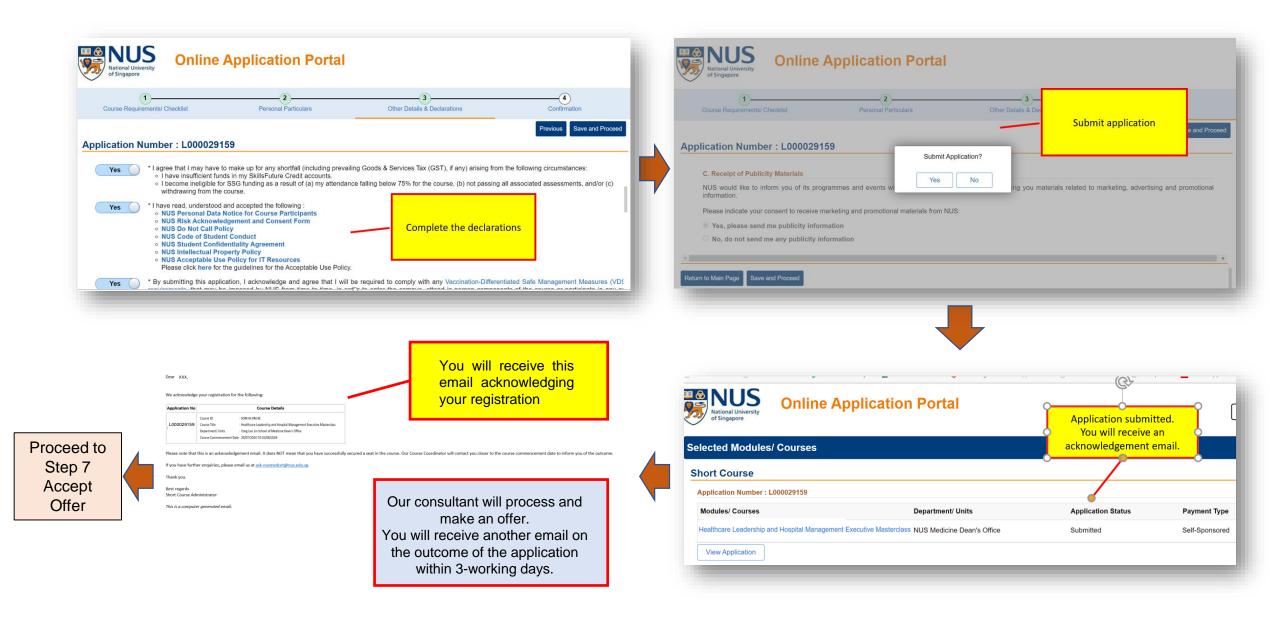

#### Step 6: Complete the Declarations & Submit Application

### Step 7: Accept Offer

Dear XXX,

Thank you for your support for our short course(s). The outcome of your application(s) is/are as follows: