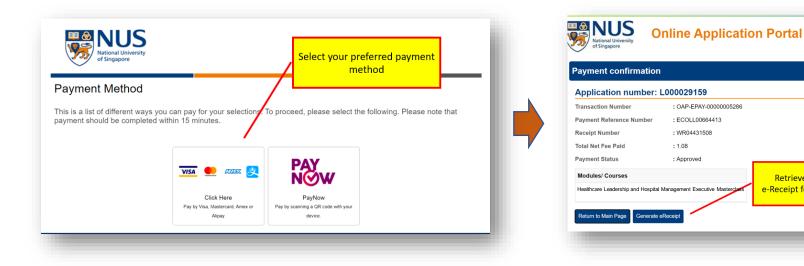

### Step 8: Make Course Fee Payment and Enrolment Confirmation

Retrieve a copy of the

e-Receipt for payment made