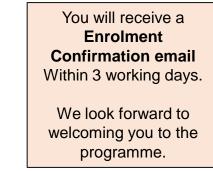

### Step 8: Make Course Fee Payment and Enrolment Confirmation

Retrieve a copy of the

e-Receipt for payment made