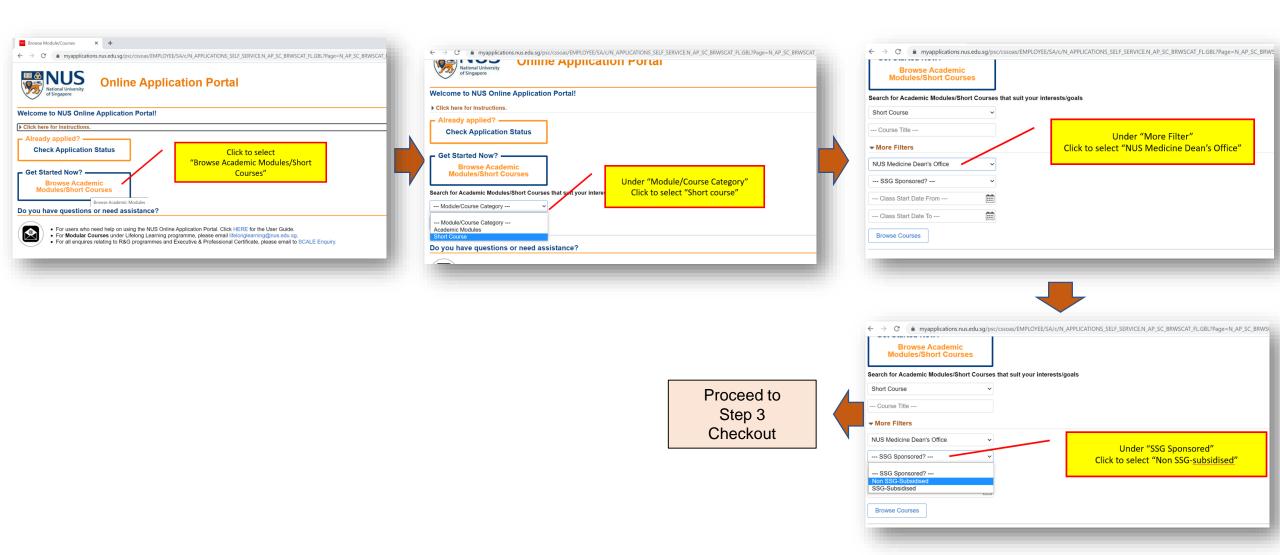

## Step 2:

Select Course

Step 3: Checkout

#### Search for Academic Courses/Short Courses that suit your interests/goals Search for Academic Courses/Short Courses that suit your interests/goals Short Course ~ Short Course $\sim$ --- Course Title ------ Course Title ---✓ More Filters ✓ More Filters NUS Medicine Dean's Office ~ NUS Medicine Dean's Office ~ Non SSG-Subsidised ~ Non SSG-Subsidised ~ Click "Browse Courses" ± ± --- Class Start Date From ------ Class Start Date From ---"Healthcare Leadership and Click "Add to Cart" <u>....</u> Hospital Management Executive ± --- Class Start Date To ------ Class Start Date To ---Masterclass" will appear cneckout 🦙 Browse Courses Browse Courses Checkout 🢘 Course Faculty/ Department / Unit SSG Funded Registration Class Start Course SSG Registration Class Start Add to Cart Courses Details Faculty/ Department / Unit Courses Details Add to Cart Status Category Date Status Category Funded Date Healthcare Leadership and Hospital Management NUS Medicine Dean's Office Non SSG 📑 Open 10-MAR-2025 Healthcare Leadership and Hospital Management Short Course Add to Cart 🦖 NUS Medicine Dean's Office Non SSG 📑 Open Executive Masterclass Short Course 10-MAR-2025 Add to Cart 🦖

Executive Masterclass

#### Search for Academic Courses/Short Courses that suit your interests/goals

| V More Filters               |                                    |
|------------------------------|------------------------------------|
| NUS Medicine Dean's Office   |                                    |
| Non SSG-Subsidised           | The course is ready for "Checkout" |
| Class Start Date From        |                                    |
| Class Start Date To          |                                    |
| Browse Courses Checkout: 1 🦋 |                                    |

#### Healthcare Leadership and Hospital Management Executive Masterclass Course Added.

| Course<br>Category | Faculty/ Department / Unit | SSG<br>Funded | Courses                                                                | Details | Registration<br>Status | Class Start<br>Date | Add to Cart     |
|--------------------|----------------------------|---------------|------------------------------------------------------------------------|---------|------------------------|---------------------|-----------------|
| Short Course       | NUS Medicine Dean's Office | Non SSG       | Healthcare Leadership and Hospital Management<br>Executive Masterclass |         | Open                   | 10-Mar-2025         | Added to Cart 🢘 |