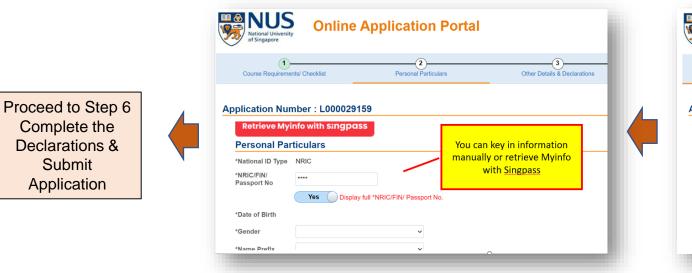

rt Course                                                        |         |                      | ation has been ir<br>eed to Submit Ap |              |
| Apply New                                                           |         | CIICK TTOC           |                                       | oplication   |
| Courses                                                             | Departm | nent/ Units          | Application Status                    | Payment Type |
| Healthcare Leadership and Hospital Management Executive Masterclass | NUS Me  | dicine Dean's Office | Initiated                             |              |
| Proceed to Submit Application                                       |         |                      |                                       |              |







| (1                                          |                | 2                    | 3                                |        |
|---------------------------------------------|----------------|----------------------|----------------------------------|--------|
| Course Require                              |                | Personal Particulars | Other Details & Declar           | ations |
|                                             |                | Choos                | se "Self-sponsored" and          |        |
| <b>Pplication N</b><br>*Sponsorship<br>Type | Self-Sponsored |                      | the remaining required<br>fields |        |
| *Employment<br>Status                       | 01 - Employed  | ~                    |                                  |        |
| Empl