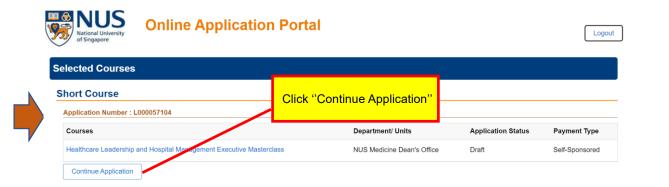

After logging in, you will be directed to a page that confirms the initiation of the application.