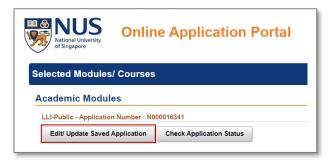

### Selection of Module(s)/Research Info

6. In your account view, you may continue to Add/Select New Modules or Edit Rank to rank your selected modules in order of your preference. Click Save to confirm your actions. You can return to your account to repeat this process any time during the application period.