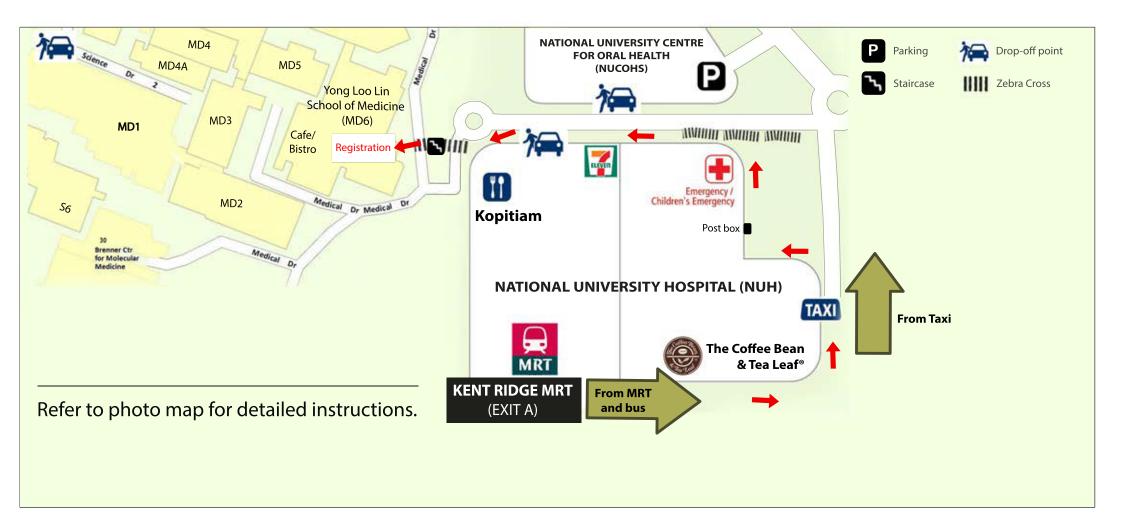

Directions to Centre for Translational Medicine (MD6) Yong Loo Lin School of Medicine 14 Medical Dr, Singapore 117599

At Circle Line Kent Ridge MRT exit via **Exit A** and walk pass **NUH Main Building Lobby B**.

Walk pass the taxi stand and wheelchair bay. Follow the **sheltered path**, turn left.

Follow the sheltered path, turn left and cross the zebra crossing towards the **Emergency** department.

Follow the hospital path, walk pass the Emergency department and **ambulance bay.** 