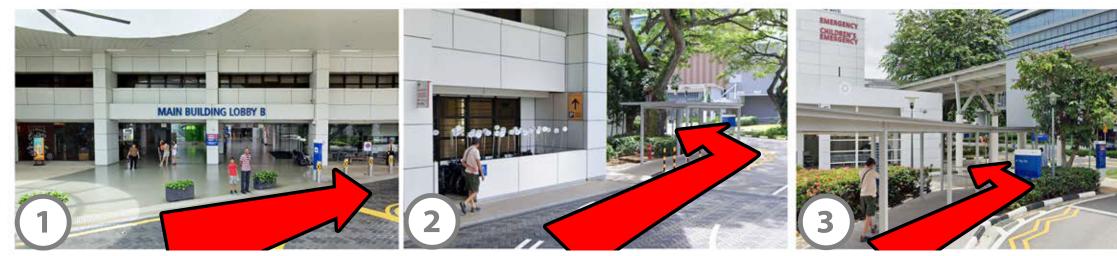

Walk pass the taxi stand and wheelchair bay. Follow the **sheltered path**, turn left.

Follow the sheltered path, turn left and cross the zebra crossing towards the **Emergency** department.

Follow the hospital path, walk pass the Emergency department and **ambulance bay.** 

Continue pass 7-eleven and Kopitiam at **Main Building** Lobby A.

Walk straight and take the pedestrian crossing.