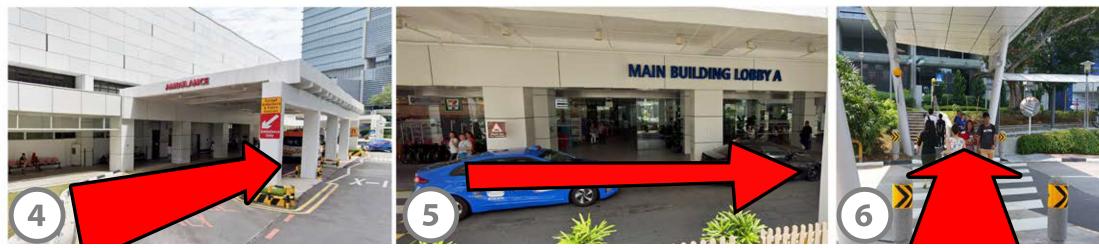

Walk pass the taxi stand and wheelchair bay. Follow the **sheltered path**, turn left.

Follow the sheltered path, turn left and cross the zebra crossing towards the **Emergency** department.

Follow the hospital path, walk pass the Emergency department and **ambulance bay.** 

Continue pass 7-eleven and Kopitiam at **Main Building** Lobby A.

Walk straight and take the pedestrian crossing.