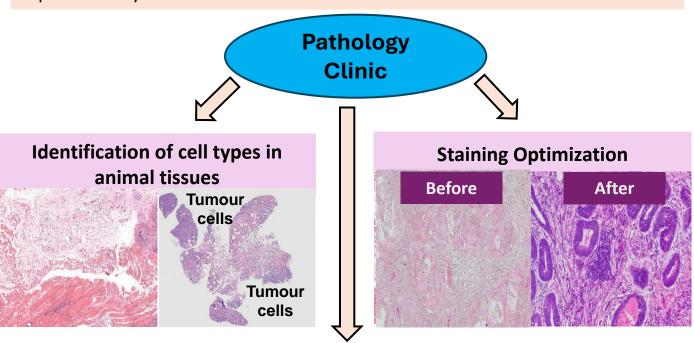

## **N2CR's SSR Monthly Research Pathology Clinic**

## Why Choose SSR-Pathology Clinic?

- Free-of-Charge Expert Guidance
  - Streamlined Process

Designed exclusively for N2CR members, the monthly N2CFR Research Pathology Clinic aims to assist with your tissue-based research post-experimentally.