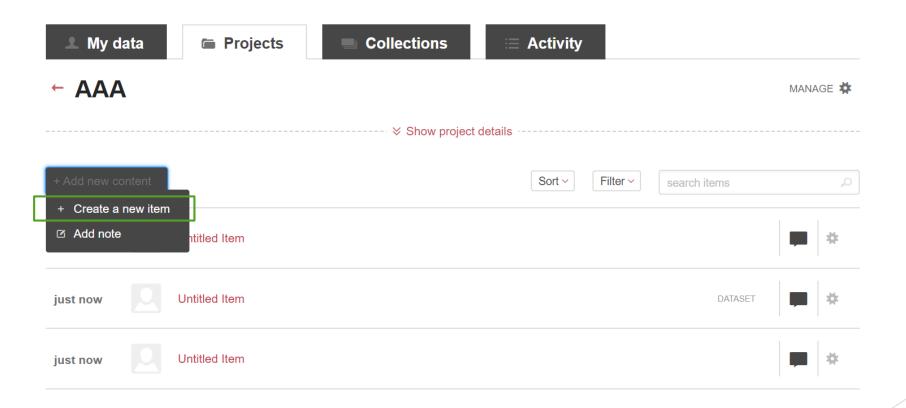

Start to upload files under "My data"

Click "Projects" to create a new project

Click "Add new content" -> "Create a new item"

- ► Input the necessary categories if required
- Upload or drag files from "My Data"