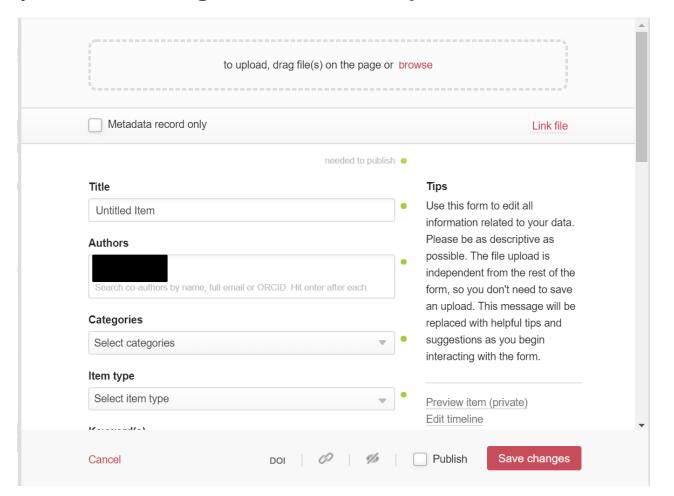

- Scroll down to generate private sharing link
- Copy and Paste this link in Anonymised Manuscript

- ► The DOI is generated and only becomes active when item is publicised.
- ▶ Tick "Publish" at the bottom.