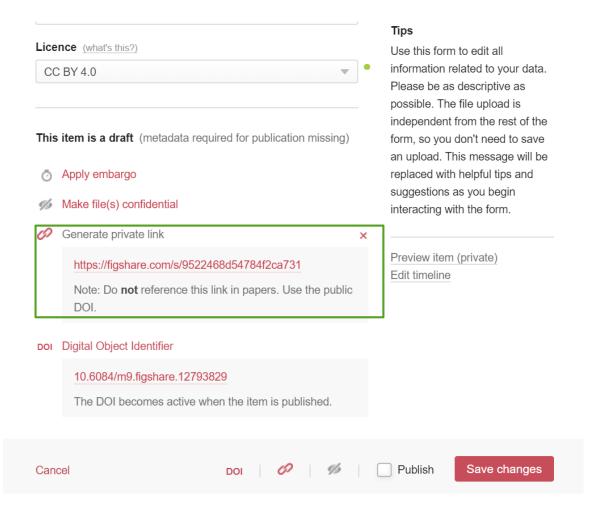

- Scroll down to generate private sharing link
- Copy and Paste this link in Anonymised Manuscript

- ► The DOI is generated and only becomes active when item is publicised.
- ▶ Tick "Publish" at the bottom.