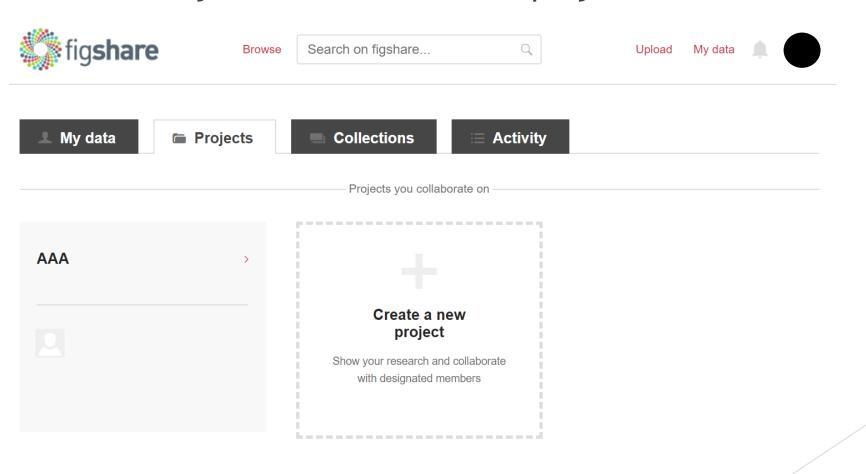

Start to upload files under "My data"

Click "Projects" to create a new project

Click "Add new content" -> "Create a new item"

- ► Input the necessary categories if required
- Upload or drag files from "My Data"