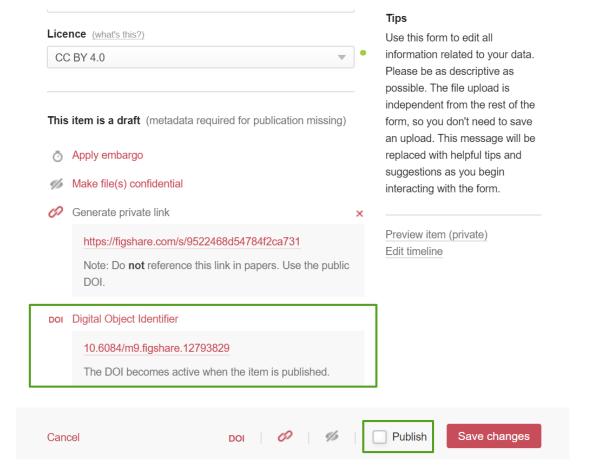

- Scroll down to generate private sharing link
- Copy and Paste this link in Anonymised Manuscript

- ► The DOI is generated and only becomes active when item is publicised.
- ▶ Tick "Publish" at the bottom.