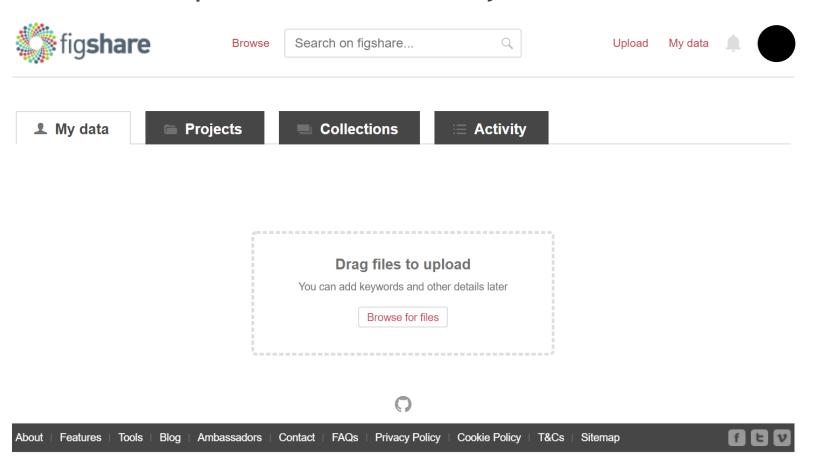

Start to upload files under "My data"

Click "Projects" to create a new project

Click "Add new content" -> "Create a new item"

- ► Input the necessary categories if required
- Upload or drag files from "My Data"