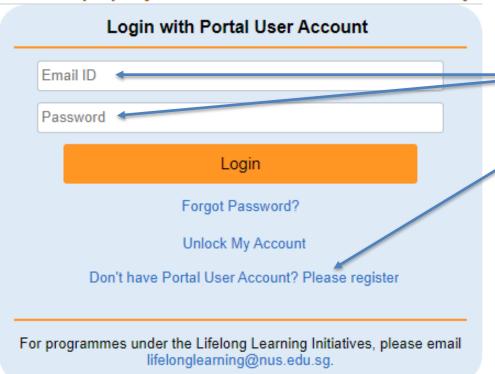

## **Online Application Portal**

▶ This is property of NUS and for authorised users only

1. Login with your existing registered email account and password.

#### For new Users:

Kindly create a new OAP user account.