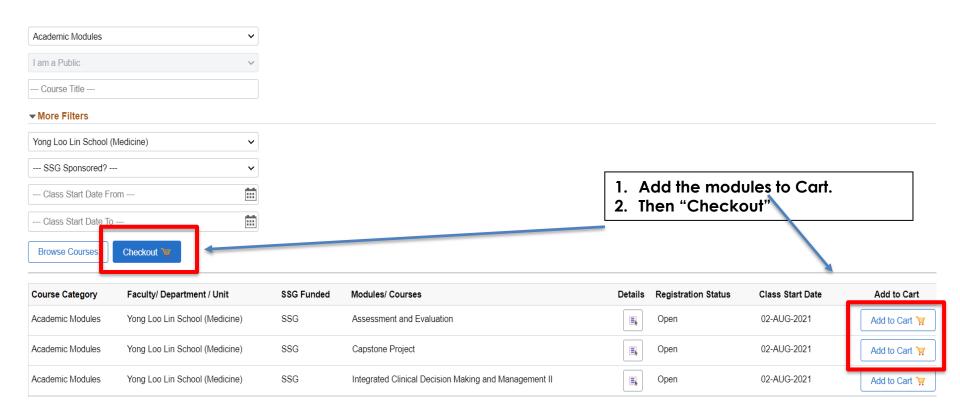

click on "Applying for Myself"





## Online Application Portal

#### **Welcome to NUS Online Application Portal!**

Click here for Instructions.

Already applied?

**Check Application Status** 

Get Started Now? ——

Browse Academic Modules/Short Courses

#### Do you have questions or need assistance?



- For users who need help on using the NUS Online Application Portal. Click HERE for the User Guide.
- For programmes under the Lifelong Learning Initiatives, please email lifelonglearning@nus.edu.sg.
- For all enquires relating to R&G programmes and Executive & Professional Certificate, please email to SCALE Enquiry.
  - 1. Click on "Get Started Now" to browse modules or short courses available

#### Welcome to NUS Online Application Portal!



#### HOW TO BROWSE FOR MODULE OR COURSE





#### CLICK TO ADD BOTH MODULES TO CART





## **Online Application Portal**

▶ This is property of NUS and for authorised users only



1. Login with your existing registered email account and password.

#### For new Users:

Kindly create a new OAP user account.

#### **ACCOUNT LOGIN OR CREATION**



Please click on the "Add/Select New Module" button below to select the module(s) that you wish to apply for.

The "Rank" column refers to your preference order for the modules. Please verify and enter the rank order preference in a sequential order (e.g. 1,2,3,.. or 8) and click 'Save Edit Rank'.

\*How many modules would you be studying at NUS if offered more than one module? [2]
(Note: You can select up to a maximum of 5 modules but will only be offered modules up to a maximum of 12 Modul