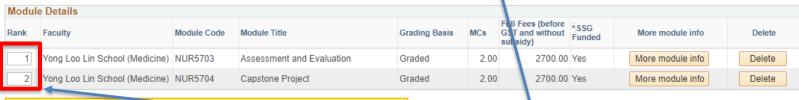

#### **ACCOUNT LOGIN OR CREATION**

Please click on the "Add/Select New Module" button below to select the module(s) that you wish to apply for.

The "Rank" column refers to your preference order for the modules. Please verify and enter the rank order preference in a sequential order (e.g. 1,2,3,.. or 8) and click 'Save Edit Rank'.

Check your module ranking order preference.

Click on "Edit Rank" to change or rectify your module order preference

- 1. Edit and Save rank to '1' & '2'.
- 2. Fill in the number of module to '2'.
- 3. Then "Save & Proceed"

SAVE & RETURN TO MAIN PAGE

SAVE & PROCEED TO NEXT PAGE