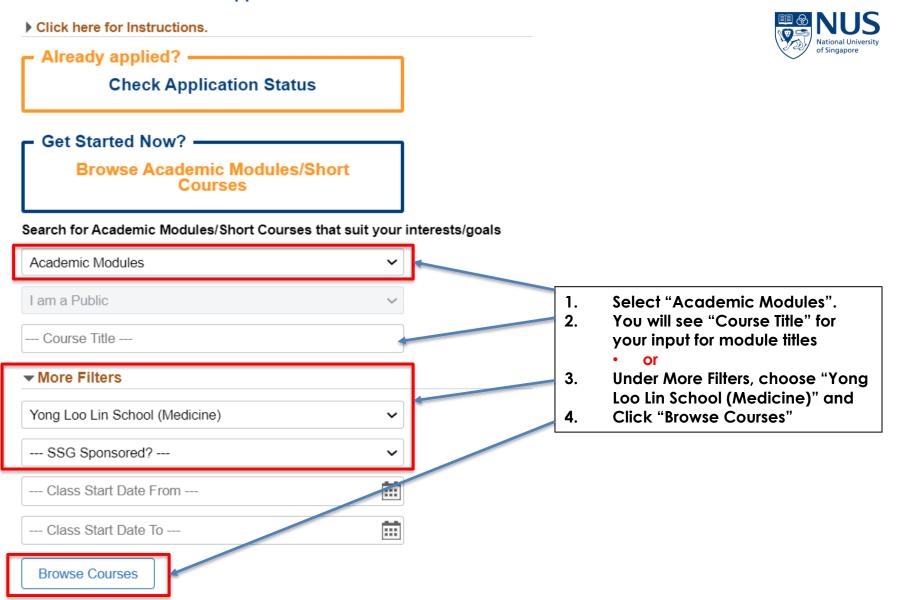

#### **Welcome to NUS Online Application Portal!**

Click here for Instructions.

Already applied?

**Check Application Status** 

Get Started Now? ——

Browse Academic Modules/Short Courses

#### Do you have questions or need assistance?

- For users who need help on using the NUS Online Application Portal. Click HERE for the User Guide.
- For programmes under the Lifelong Learning Initiatives, please email lifelonglearning@nus.edu.sg.
- For all enquires relating to R&G programmes and Executive & Professional Certificate, please email to SCALE Enquiry.
  - 1. Click on "Get Started Now" to browse modules or short courses available

#### HOW TO BROWSE FOR MODULE OR COURSE