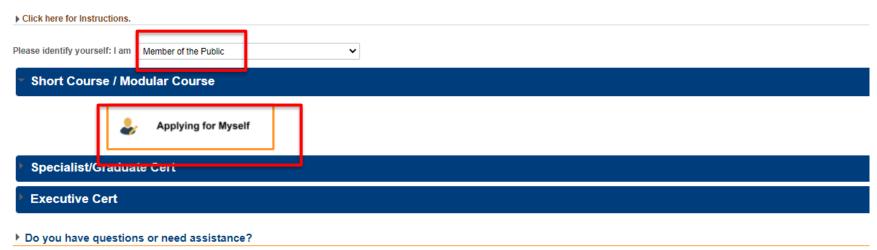

- Select "Member of the Public"
- 2. Under Modular Course, click on "Applying for Myself"