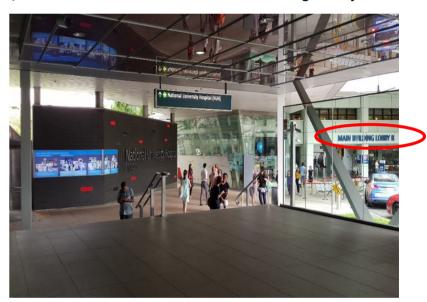

### BY MRT (Mass Rapid Transit)

Take the Circle Line, alight at Kent Ridge MRT station.

1) Alight at Kent Ridge MRT Station and Exit A

2) Turn left and walk towards Main Building Lobby B.

KENTRIDGE

WING

3) Walk towards Main Building Lobby B and turn left.