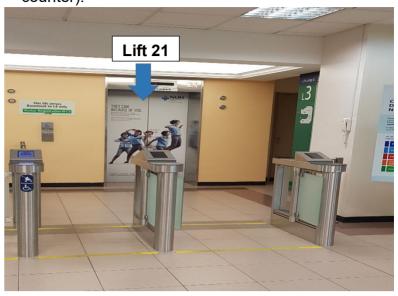

**11)** Walk straight ahead towards South Entrance.

12) Enter South Entrance and turn right.

**13)** Head to Lift Lobby 8 and take lift number 21 to level 2.

**15)** Exit lift 21 at level 2, turn right and look for Khoo Teck Puat Advanced Surgery Training Centre (ASTC).

**14)** Use the last free access gantry (need not register at counter).

**16)** Turn right. You have arrived at ASTC.

National University Hospital
5 Lower Kent Ridge Road, Singapore 119074
Website: www.nuh.com.sg • Email: NUH\_enquiries@nuhs.edu.sg • Tel: 6779 5555