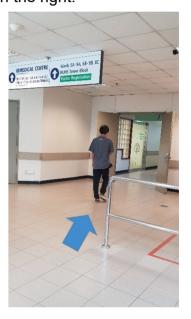

**11)** Walk straight ahead towards South Entrance.

12) Enter South Entrance and turn right.

**13)** Head to Lift Lobby 8 and take lift number 21 to level 2.

**15)** Exit lift 21 at level 2, turn right and look for Khoo Teck Puat Advanced Surgery Training Centre (ASTC).

**14)** Use the last free access gantry (need not register at counter).

**16)** Turn right. You have arrived at ASTC.

National University Hospital
5 Lower Kent Ridge Road, Singapore 119074
Website: www.nuh.com.sg • Email: NUH\_enquiries@nuhs.edu.sg • Tel: 6779 5555