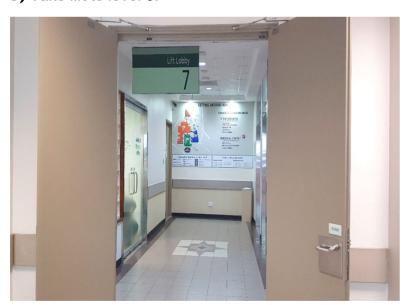

### 5) Turn left towards 2 Kent Ridge Wing.

**6)** Walk straight ahead towards 2 Kent Ridge Wing.

7) Turn Left.

8) Walk towards Lift Lobby 7 on the right.

9) Take lift to level 3.

10) Exit Lift, turn right and walk towards **EXIT** 