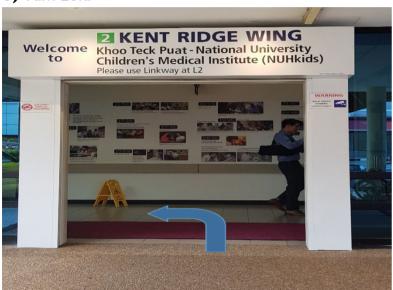

### 5) Turn left towards 2 Kent Ridge Wing.

**6)** Walk straight ahead towards 2 Kent Ridge Wing.

7) Turn Left.

8) Walk towards Lift Lobby 7 on the right.

9) Take lift to level 3.

10) Exit Lift, turn right and walk towards **EXIT** 