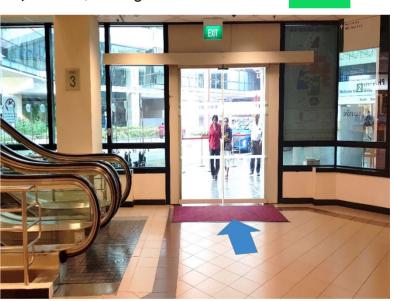

**11)** Walk straight ahead towards South Entrance.

12) Enter South Entrance and turn right.

**13)** Head to Lift Lobby 8 and take lift number 21 to level 2.

**15)** Exit lift 21 at level 2, turn right and look for Khoo Teck Puat Advanced Surgery Training Centre (ASTC).