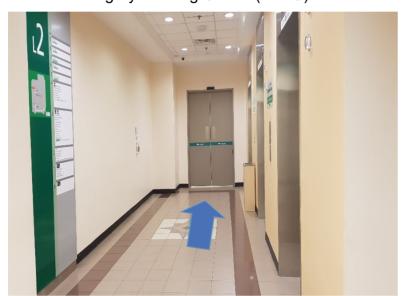

**11)** Walk straight ahead towards South Entrance.

12) Enter South Entrance and turn right.

**13)** Head to Lift Lobby 8 and take lift number 21 to level 2.

**15)** Exit lift 21 at level 2, turn right and look for Khoo Teck Puat Advanced Surgery Training Centre (ASTC).