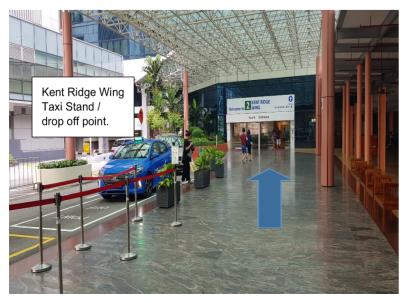

#### From Kent Ridge Wing Taxi Stand/ Drop off Point (Level 3):

- 1) Look for South Entrance and head to Lift Lobby 8 and take lift number 21 to level 2 (follow step 11 onwards).
- 2) Exit lift 21 at level 2, turn right and look for Khoo Teck Puat Advanced Surgery Training Centre.