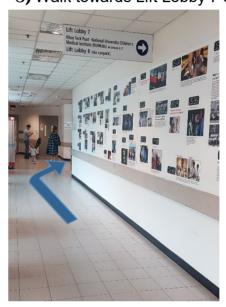

**11)** Walk straight ahead towards South Entrance.

12) Enter South Entrance and turn right.

**13)** Head to Lift Lobby 8 and take lift number 21 to level 2.

**15)** Exit lift 21 at level 2, turn right and look for Khoo Teck Puat Advanced Surgery Training Centre (ASTC).