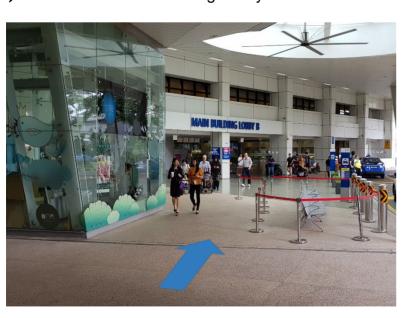

### BY MRT (Mass Rapid Transit)

Take the Circle Line, alight at Kent Ridge MRT station.

1) Alight at Kent Ridge MRT Station and Exit A

2) Turn left and walk towards Main Building Lobby B.

KENTRIDGE

WING

3) Walk towards Main Building Lobby B and turn left.