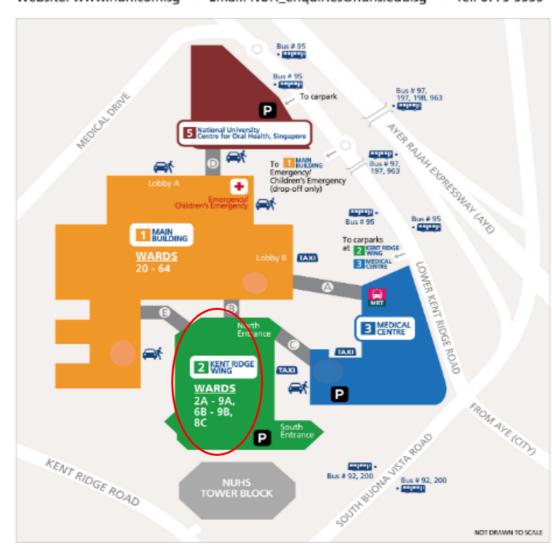

## Address: National University Hospital, Kent Ridge Wing 2, Level 2, 5 Lower Kent Ridge Road, Singapore 119074

#### BY CAR/TAXI

(Alight at National University Hospital Lobby B)

From Ayer Rajah Expressway (AYE), towards Changi Airport:

Take Exit 8 to South Buona Vista Road, turn right at traffic light and travel along South Buona Vista Road. Make a right turn at traffic light onto Lower Kent Ridge

From Ayer Rajah Expressway (AYE), towards Tuas:

Take Exit 8 to South Buona Vista Road, go straight at traffic light junction onto Lower Kent Ridge Road.

Click here for google map or scan the QRcode below.

#### From Kent Ridge Wing Taxi Stand/ Drop off Point (Level 3):

- 1) Look for South Entrance and head to Lift Lobby 8 and take lift number 21 to level 2 (follow step 11 onwards).
- 2) Exit lift 21 at level 2, turn right and look for Khoo Teck Puat Advanced Surgery Training Centre.