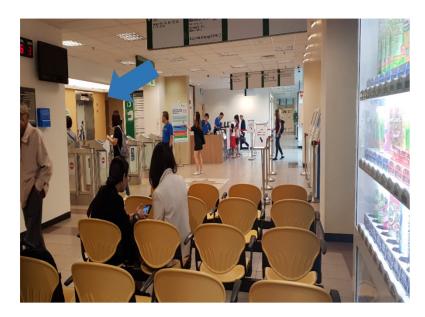

**11)** Walk straight ahead towards South Entrance.

12) Enter South Entrance and turn right.

**13)** Head to Lift Lobby 8 and take lift number 21 to level 2.

**15)** Exit lift 21 at level 2, turn right and look for Khoo Teck Puat Advanced Surgery Training Centre (ASTC).

**14)** Use the last free access gantry (need not register at counter).

**16)** Turn right. You have arrived at ASTC.

National University Hospital
5 Lower Kent Ridge Road, Singapore 119074
Website: www.nuh.com.sg • Email: NUH\_enquiries@nuhs.edu.sg • Tel: 6779 5555