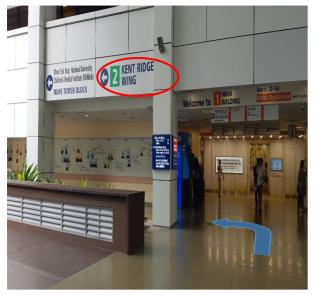

### 5) Turn left towards 2 Kent Ridge Wing.

**6)** Walk straight ahead towards 2 Kent Ridge Wing.

7) Turn Left.

8) Walk towards Lift Lobby 7 on the right.

9) Take lift to level 3.

10) Exit Lift, turn right and walk towards **EXIT** 