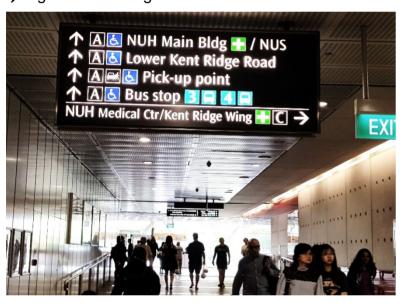

, turn right at traffic light and travel along South Buona Vista Road. Make a right turn at traffic light onto Lower Kent Ridge

From Ayer Rajah Expressway (AYE), towards Tuas:

Take Exit 8 to South Buona Vista Road, go straight at traffic light junction onto Lower Kent Ridge Road.

Click here for google map or scan the QRcode below.



https://goo.gl/maps/FrW9Bd4cBkwZ19VD9

#### From Kent Ridge Wing Taxi Stand/ Drop off Point (Level 3):

- 1) Look for South Entrance and head to Lift Lobby 8 and take lift number 21 to level 2 (follow step 11 onwards).
- 2) Exit lift 21 at level 2, turn right and look for Khoo Teck Puat Advanced Surgery Training Centre.

### BY MRT (Mass Rapid Transit)

Take the Circle Line, alight at Kent Ridge MRT station.

1) Alight at Kent Ridge MRT Station and Exit A



2) Turn left and walk towards Main Building Lobby B.



KENTRIDGE

WING

3) Walk towards Main Building Lobby B and turn left.



4) Walk straight ahead towards





.

### 5) Turn left towards 2 Kent Ridge Wing.





**6)** Walk straight ahead towards 2 Kent Ridge Wing.



7) Turn Left.



8) Walk towards Lift Lobby 7 on the right.





9) Take lift to level 3.



10) Exit Lift, turn right and walk towards **EXIT** 



**11)** Walk straight ahead towards South Entrance.



12) Enter South Entrance and turn right.



**13)** Head to Lift Lobby 8 and take lift number 21 to level 2.



**15)** Exit lift 21 at level 2, turn right and look for Khoo Teck Puat Advanced Surgery Training Centre (ASTC).



**14)** Use the last free access gantry (need not register at counter).



**16)** Turn righ