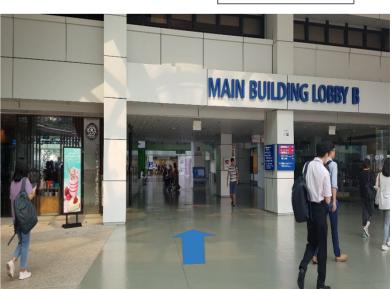

towards Tuas:

Take Exit 8 to South Buona Vista Road, go straight at traffic light junction onto Lower Kent Ridge Road.

Click here for google map or scan the QRcode below.



https://goo.gl/maps/FrW9Bd4cBkwZ19VD9

#### From Kent Ridge Wing Taxi Stand/ Drop off Point (Level 3):

- 1) Look for South Entrance and head to Lift Lobby 8 and take lift number 21 to level 2 (follow step 11 onwards).
- 2) Exit lift 21 at level 2, turn right and look for Khoo Teck Puat Advanced Surgery Training Centre.

### BY MRT (Mass Rapid Transit)

Take the Circle Line, alight at Kent Ridge MRT station.

1) Alight at Kent Ridge MRT Station and Exit A



2) Turn left and walk towards Main Building Lobby B.



KENTRIDGE

WING

3) Walk towards Main Building Lobby B and turn left.



4) Walk straight ahead towards





.

### 5) Turn left towards 2 Kent Ridge Wing.





**6)** Walk straight ahead towards 2 Kent Ridge Wing.



7) Turn Left.



8) Walk towards Lift Lobby 7 on the right.





9) Take lift to level 3.



10) Exit Lift, turn right and walk towards **EXIT** 



**11)** Walk straight ahead towards South Entrance.



12) Enter South Entrance and turn right.



**13)** Head to Lift Lobby 8 and take lift number 21 to level 2.



**15)** Exit lift 21 at level 2, turn right and look for Khoo Teck Puat Advanced Surgery Training Centre (ASTC).



**14)** Use the last free access gantry (need not register at counter).



**16)** Turn right. You have arrived at ASTC.



National University Hospital
5 Lower Kent Ridge Road, Singapore 119074
Website: www.nuh.com.sg • Email: NUH\_enquiries@nuhs.edu.sg