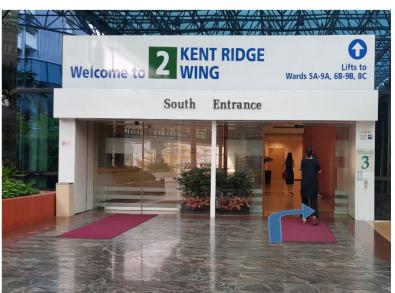

**11)** Walk straight ahead towards South Entrance.

12) Enter South Entrance and turn right.

**13)** Head to Lift Lobby 8 and take lift number 21 to level 2.

**15)** Exit lift 21 at level 2, turn right and look for Khoo Teck Puat Advanced Surgery Training Centre (ASTC).