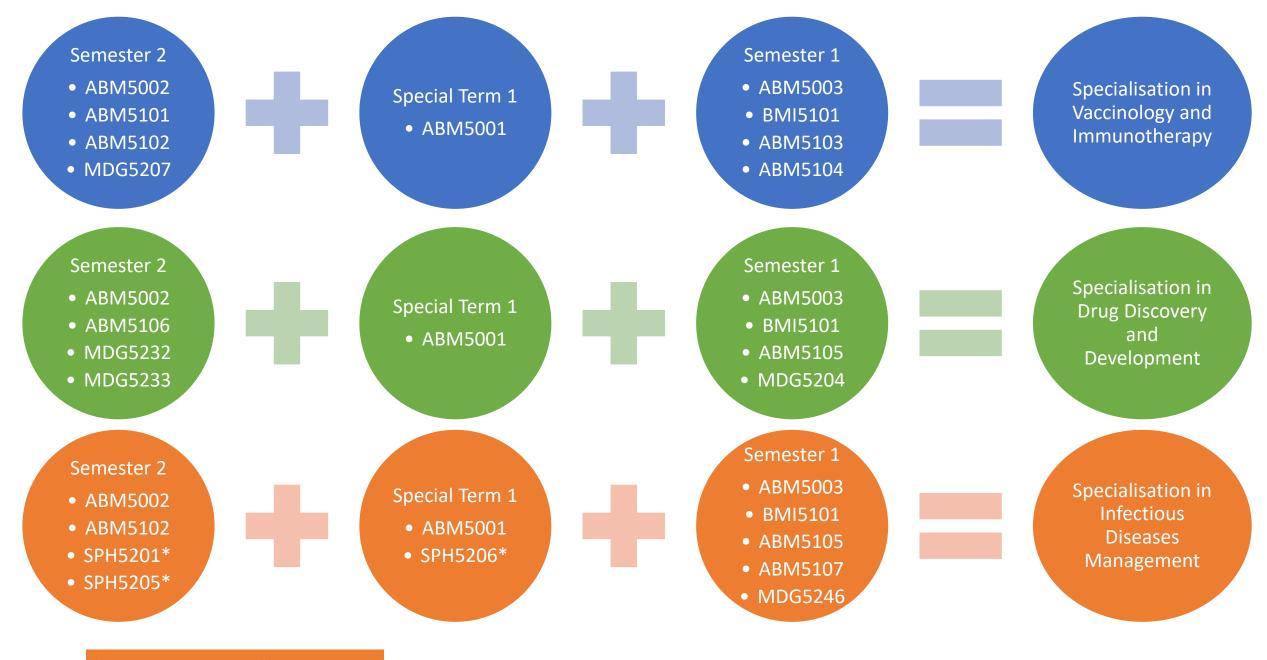

## Semester 1 (Aug – Dec)

- ABM5003 Biomedical Innovation & Enterprise
- BMI5101 Advanced Biomedical Informatics
- ABM5103 Advanced technologies in immune therapeutic development
- ABM5104 Microbiome-Aging-Immunity crosstalk
- ABM5105 Drugs used in Infectious Diseases\*
- MDG5204 Advanced Topics in Pharmacology
- ABM5107 One World, One Health: Ecosystems, Animals and Us
- MDG5246 Infectious Diseases:
  Principles & Research Methods

## Semester 2 (Jan – May)

- ABM5002 Advanced
  Biostatistics for Research
- ABM5101 Applied Immunology
- ABM5102 Vaccine development and its modern applications\*
- MDG5207 Clinical Immunology and Immunotherapeutics
- ABM5106 Anticancer Therapeutics
- MDG5233 Current Topics in Drug Design and Development
- MDG5232 Current practices in Biotechnology
- SPH5201 Control of Communicable Diseases\*\*
- SPH5205 Urban Outbreak Management\*\*

## Special Term 1 (May – Jun)

- ABM5001 Leadership in Biomedicine
- SPH5206 Urban Field Epidemiology\*\*

Core courses

Electives courses (Vaccinology and Immunotherapy)

Electives courses (Drug Discovery and Development)

Electives courses (Infectious Diseases Management)

\*Courses are also listed under Infectious Diseases Management specialisation

\*\*Students can only register for one of these 3 elective courses

\*Choose one out of 3 electives