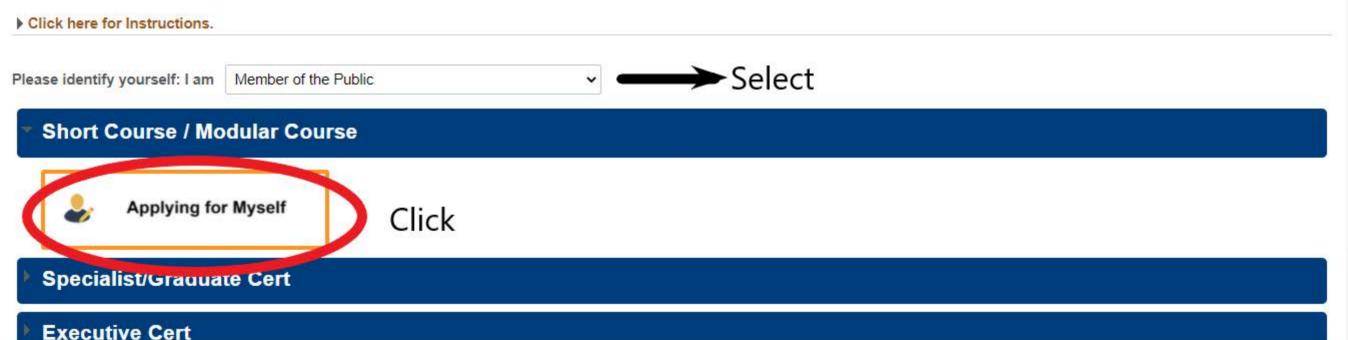

Applicant Type (Individual - Corporate-Sponsored / Member of the Public)

## Individual (Corporate-Sponsored) / Member of Public