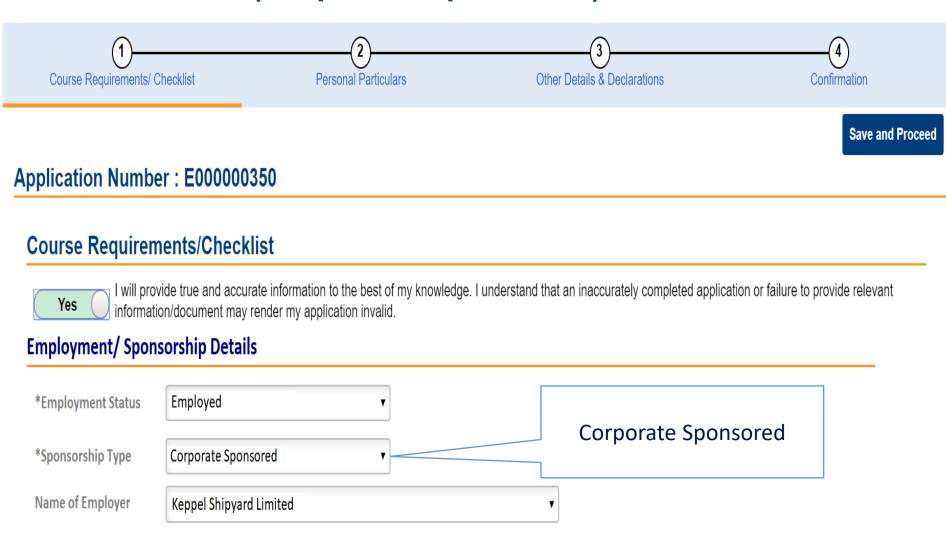

Applicant Type (Individual - Corporate-Sponsored / Member of the Public)

## Individual (Corporate-Sponsored) / Member of Public

## Individuals (Corporate-Sponsored) / Member of Public

Save and Proceed

**Return to Main Page** 

**Online Application Portal** 

Submit details

Course Requirements/ Checklist

Personal Particulars Other Details & Declarations