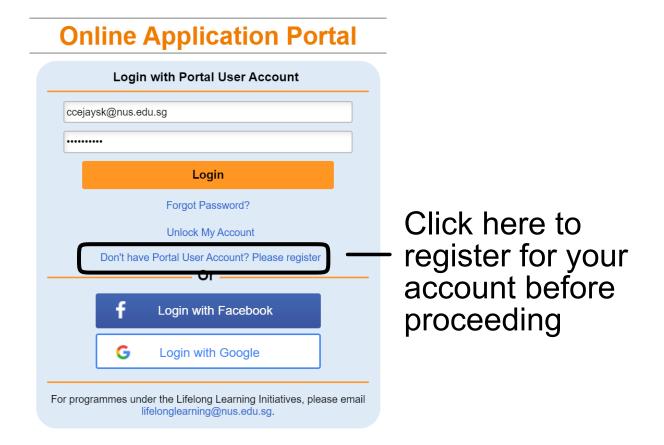

Do you have questions or need assistance?

- For users who need help on using the NUS Online Application Portal. Click HERE for the User Guide.
- For programmes under the Lifelong Learning Initiatives, please email lifelonglearning@nus.edu.sg.