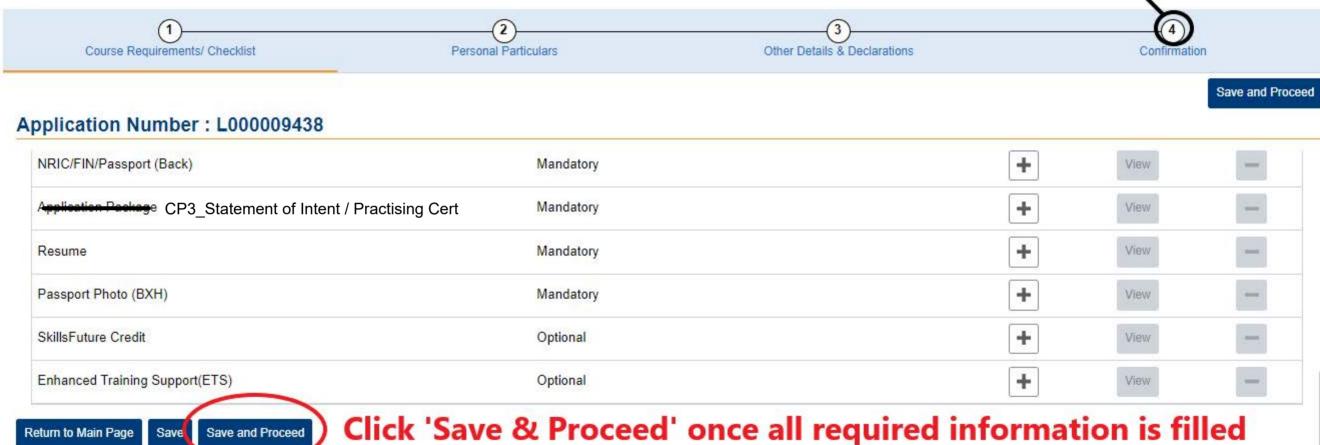

### Application Number: L000009438

| NRIC/FIN/Passport (Front)                                     | Mandatory |                 | + | View | - |
|---------------------------------------------------------------|-----------|-----------------|---|------|---|
| NRIC/FIN/Passport (Back)                                      | Mandatory | Upload required | + | View | - |
| Application Package CP3_Statement of Intent / Practising Cert | Mandatory | documents here  | + | View |   |
| Resume                                                        | Mandatory | by clicking '+' | + | View | _ |
| Passport Photo (BXH)                                          | Mandatory |                 | + | View |   |
| SkillsFuture Credit                                           | Optional  |                 | + | View | - |
| Enhanced Training Support(ETS)                                | Optional  |                 | + | View | - |

Return to Main Page

Save and Proceed

Save

# **Online Application Portal**

After filling in (1), (2) and (3), you can confirm and submit your application.