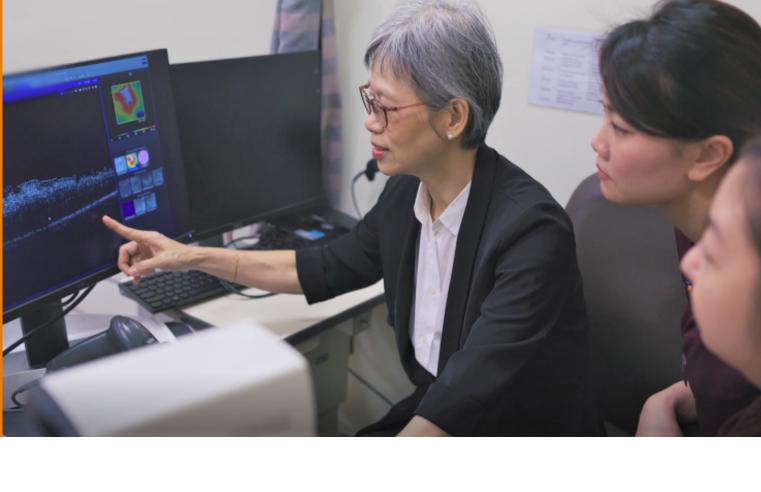

2, 6, 9, 12, 13 May 2023 (Tuesdays, Friday & Saturdays)

This short course aims to equip optometrists with essential knowledge and skills in the areas of paediatric refraction and myopia management.

You will learn about the visual development in children and their expected refractive power based on age. You will develop effective communication skills while examining paediatric patients and advising parents on their children's myopia. You will understand the important indicators of myopia progression and evaluate refractive error using cycloplegic and non-cycloplegic fogging refractive methods in real patients.

Fri 12 May 2023, 8.30am - 10.30am

Communication Strategies on Myopia Management

5

In-Person Workshop\*

Sat 13 May 2023, 8.30am - 12.30pm

Who, When and Why of Cycloplegic Refraction?

\*Limited seats available