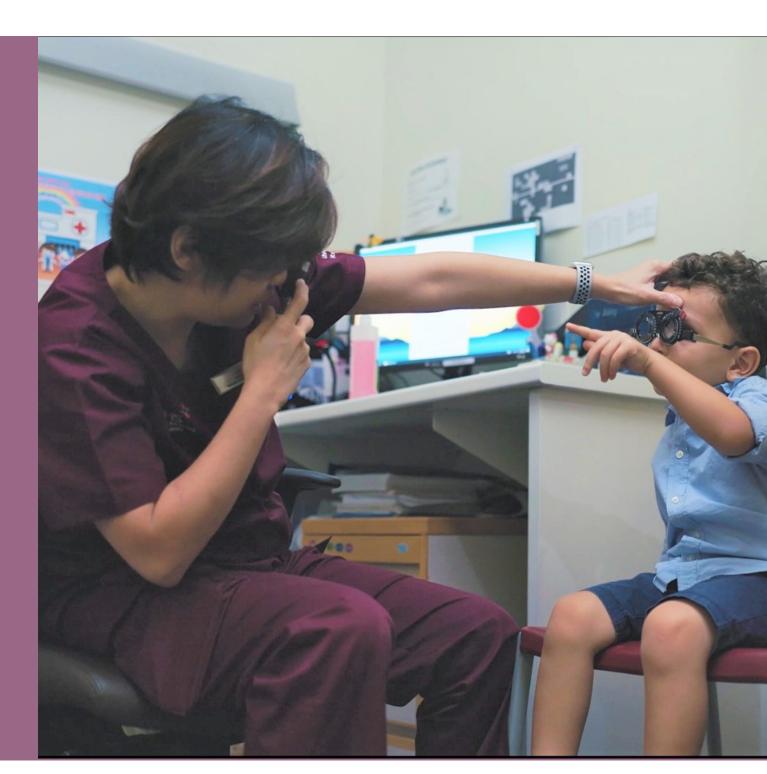

2, 6, 9, 12, 13 May 2023 (Tuesdays, Friday & Saturdays)

This short course aims to equip optometrists with essential knowledge and skills in the areas of paediatric refraction and myopia management.

You will learn about the visual development in children and their expected refractive power based on age. You will develop effective communication skills while examining paediatric patients and advising parents on their children's myopia. You will understand the important indicators of myopia progression and evaluate refractive error using cycloplegic and non-cycloplegic fogging refractive methods in real patients.

Tips and hacks on retinoscopy for paeds and appropriate use of fogging technique during refraction

3 Online Lecture

Tues 9 May 2023, 8.30am - 10.30am

Myopia monitoring and Myopia Management Modalities

Online Lecture