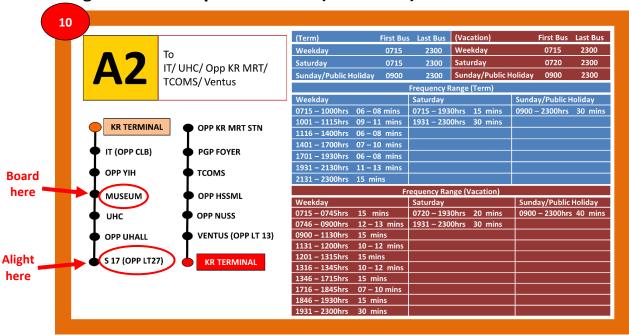

## Take Shuttle Bus A2 from Museum Bus Stop, and alight at the 4<sup>th</sup> stop S17 (OPP LT27).

#### Alight at Bus Stop Name: S17 (OPP LT27).

Upon alighting, walk towards the directions shown below: