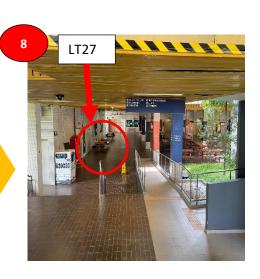

Walk along the yellow sheltered turn right.

Q may very feel
Q more to carter us so on a cart

Continue along the yellow sheltered path and walk straight.

Continue along the yellow sheltered path and turn right.