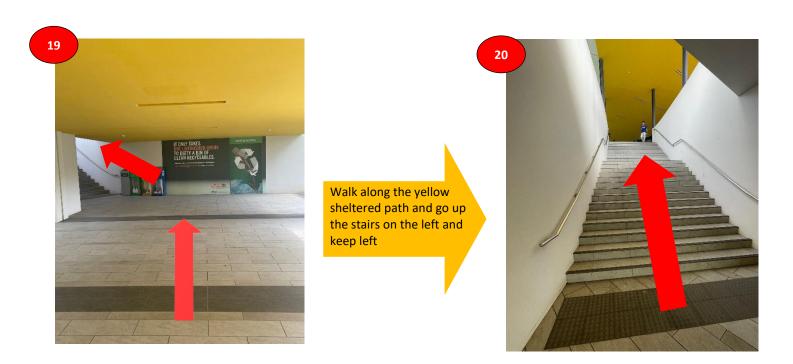

#### Cross to the other side via the pedestrian crossing towards the direction

Walk along the yellow shelter path (where you will see an ATM Machine on your right) via the stairs/ slope.

Continue walking along the yellow sheltered path until you see the benches.

Walk along the yellow sheltered turn right.

Q may very feel
Q more to carter us so on a cart

Continue along the yellow sheltered path and walk straight.

Continue along the yellow sheltered path and turn right.