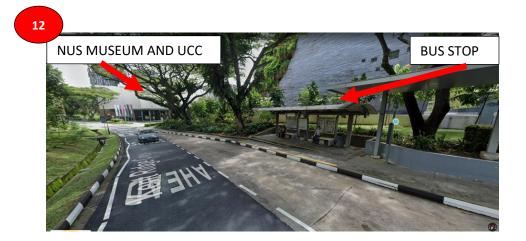

## Take Shuttle Bus D2 from LT27 Bus Stop, and alight at the 4<sup>th</sup> bus stop: Museum

Walk along the road heading to University Cultural Centre (UCC)