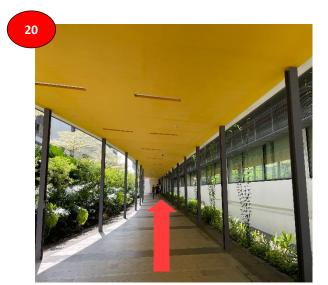

#### Cross to the other side via the pedestrian crossing towards the direction

Walk along the yellow shelter path (where you will see an ATM Machine on your right) via the stairs/ slope.

Continue walking along the yellow sheltered path until you see the benches.

Walk along the yellow sheltered turn right.

Q may very feel
Q more to carter us so on a cart

Continue along the yellow sheltered path and walk straight.

Continue along the yellow sheltered path and turn right.