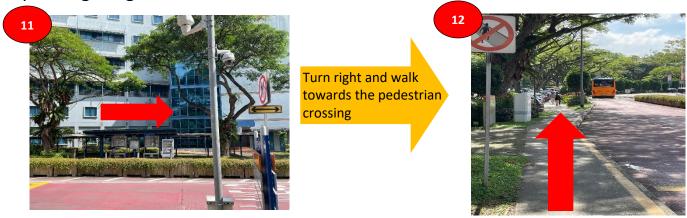

#### Cross to the other side via the pedestrian crossing towards the direction

Walk along the yellow shelter path (where you will see an ATM Machine on your right) via the stairs/ slope.

Continue walking along the yellow sheltered path until you see the benches.

Walk along the yellow sheltered turn right.

Q may very feel
Q more to carter us so on a cart

Continue along the yellow sheltered path and walk straight.

Continue along the yellow sheltered path and turn right.