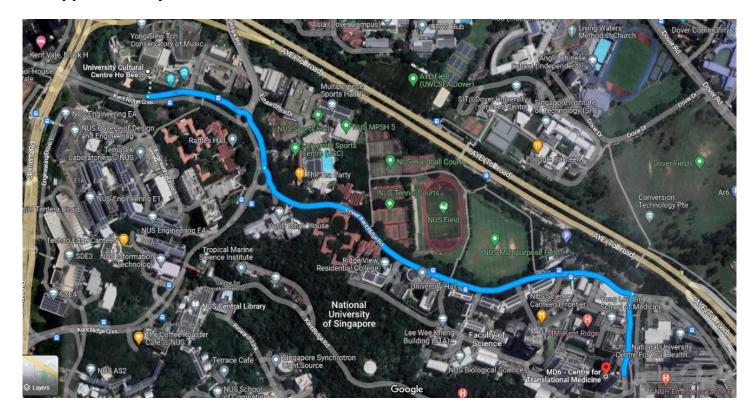

### **By NUS Internal Shutle Bus (ISB) Services**

Exit the University Cultural Centre and turn left.

Continue straight along the path and turn left upon seeing the STOP sign

Turn left and continue straight along the red path.
Turn left into Yong Siew Toh Conservatory of Music.