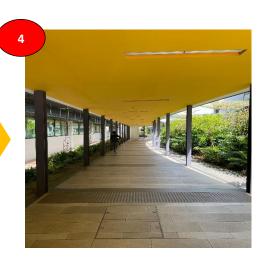

#### Cross to the other side via the pedestrian crossing towards the direction

Walk along the yellow shelter path (where you will see an ATM Machine on your right) via the stairs/ slope.

Continue walking along the yellow sheltered path until you see the benches.