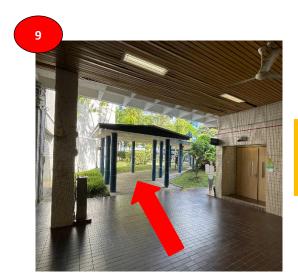

e the benches.







Walk along the yellow sheltered turn right.



Q may very feel
Q more to carter us so on a cart

Continue along the yellow sheltered path and walk straight.





Continue along the yellow sheltered path and turn right.



Turn left via the door shown below and you will reach the lift lobby of MD 6.



# **Getting to University Cultural Centre from MD 6**

### **By NUS Internal Shutle Bus (ISB) Services**

Exit MD 6 via the door next to the security counter and turn left.



Continue straight along the yellow sheltered path.





Continue straight along the path and turn left upon seeing Department of Biochemistry.





Continue straight along the yellow sheltered path and go down the stairs.





Continue straight along the yellow sheltered path until you see LT27





Continue straight and turn left for the bus stop.



## Take Shuttle Bus D2 from LT27 Bus Stop, and alight at the 4<sup>th</sup> bus stop: Museum







Walk along the road heading to University Cultural Centre (UCC)