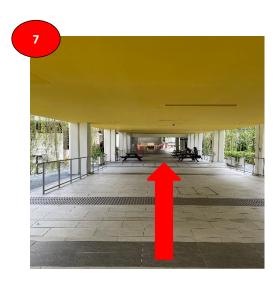

Walk along the yellow sheltered turn right.

Q may very feel
Q more to carter us so on a cart

Continue along the yellow sheltered path and walk straight.

Continue along the yellow sheltered path and turn right.