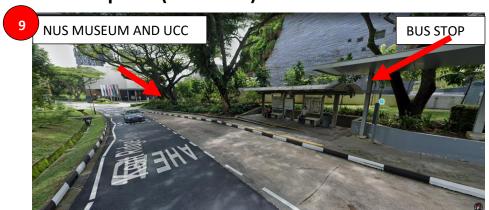

Walk straight towards the NUS Museum banner.

Cross to the other side and walk along the path towards the bus stop.

## Take Shuttle Bus A2 from Museum Bus Stop, and alight at the 4<sup>th</sup> stop S17 (OPP LT27).