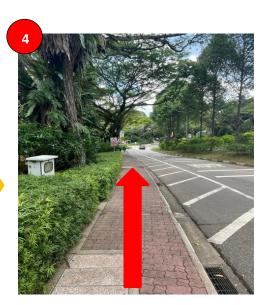

### **By NUS Internal Shutle Bus (ISB) Services**

Exit the University Cultural Centre and turn left.

Continue straight along the path and turn left upon seeing the STOP sign

Turn left and continue straight along the red path.
Turn left into Yong Siew Toh Conservatory of Music.

Walk straight towards the NUS Museum banner.

Cross to the other side and walk along the path towards the bus stop.