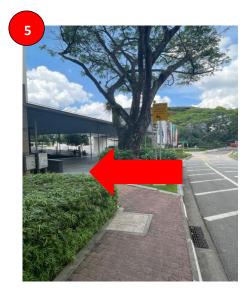

Walk straight towards the NUS Museum banner.

Cross to the other side and walk along the path towards the bus stop.

## Take Shuttle Bus A2 from Museum Bus Stop, and alight at the 4<sup>th</sup> stop S17 (OPP LT27).