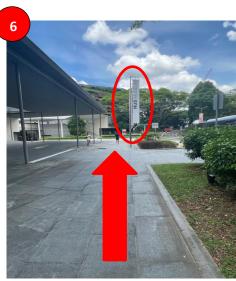

#### Alight at Bus Stop Name: S17 (OPP LT27).

Upon alighting, walk towards the directions shown below:

#### Cross to the other side via the pedestrian crossing towards the direction

Walk along the yellow shelter path (where you will see an ATM Machine on your right) via the stairs/ slope.

Continue walking along the yellow sheltered path until you see the benches.