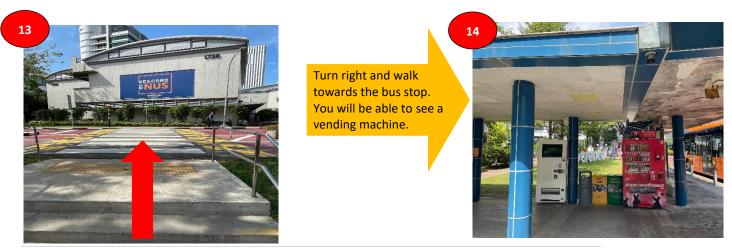

Walk straight towards the NUS Museum banner.

Cross to the other side and walk along the path towards the bus stop.

## Take Shuttle Bus A2 from Museum Bus Stop, and alight at the 4<sup>th</sup> stop S17 (OPP LT27).