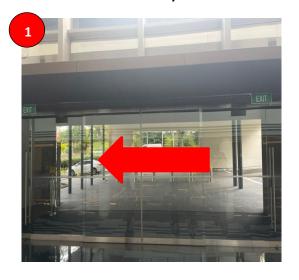

### **By NUS Internal Shutle Bus (ISB) Services**

Exit the University Cultural Centre and turn left.

Continue straight along the path and turn left upon seeing the STOP sign

Turn left and continue straight along the red path.
Turn left into Yong Siew Toh Conservatory of Music.