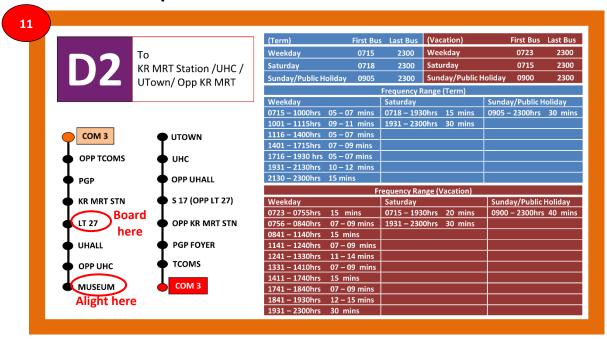

Continue straight along the yellow sheltered path and go down the stairs.

Continue straight along the yellow sheltered path until you see LT27

Continue straight and turn left for the bus stop.

## Take Shuttle Bus D2 from LT27 Bus Stop, and alight at the 4<sup>th</sup> bus stop: Museum

Walk along the road heading to University Cultural Centre (UCC)