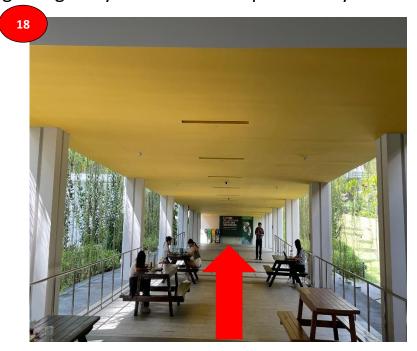

Walk along the yellow sheltered turn right.

Q may very feel
Q more to carter us so on a cart

Continue along the yellow sheltered path and walk straight.

Continue along the yellow sheltered path and turn right.