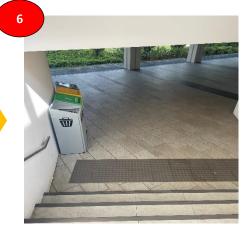

#### Cross to the other side via the pedestrian crossing towards the direction

Walk along the yellow shelter path (where you will see an ATM Machine on your right) via the stairs/ slope.

Continue walking along the yellow sheltered path until you see the benches.