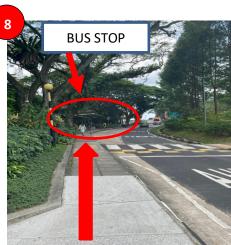

Walk straight towards the NUS Museum banner.

Cross to the other side and walk along the path towards the bus stop.

## Take Shuttle Bus A2 from Museum Bus Stop, and alight at the 4<sup>th</sup> stop S17 (OPP LT27).