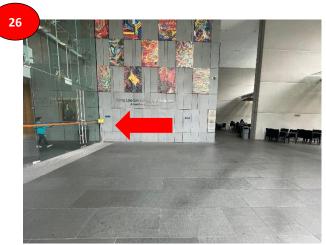

stop.



## Take Shuttle Bus A2 from Museum Bus Stop, and alight at the 4<sup>th</sup> stop S17 (OPP LT27).



#### Alight at Bus Stop Name: S17 (OPP LT27).



Upon alighting, walk towards the directions shown below:



#### Cross to the other side via the pedestrian crossing towards the direction





Walk along the yellow shelter path (where you will see an ATM Machine on your right) via the stairs/ slope.



Continue walking along the yellow sheltered path until you see the benches.







Walk along the yellow sheltered turn right.



Q may very feel
Q more to carter us so on a cart

Continue along the yellow sheltered path and walk straight.





Continue along the yellow sheltered path and turn right.



Turn left via the door shown below and you will reach the lift lobby of MD 6.



# **Getting to University Cultural Centre from MD 6**

### **By NUS Internal Shutle Bus (ISB) Services**

Exit MD 6 via the door next to the security counter and turn left.



Continue straight along the yellow sheltered path.





Continue straight along the path and turn left upon seeing Department of Biochemistry.





Continue straight along the yellow sheltered path and go down the stairs.





Continue straight along the yellow sheltered path until you see LT27





Continue straight and turn left for the bus stop.



## Take Shuttle Bus D2 from LT27 Bus Stop, and alight at the 4<sup>th</sup> bus stop: Museum







Walk along the road heading to University Cultural Centre (UCC)