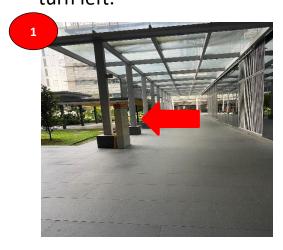

### **By NUS Internal Shutle Bus (ISB) Services**

Exit the University Cultural Centre and turn left.

Continue straight along the path and turn left upon seeing the STOP sign

Turn left and continue straight along the red path.
Turn left into Yong Siew Toh Conservatory of Music.