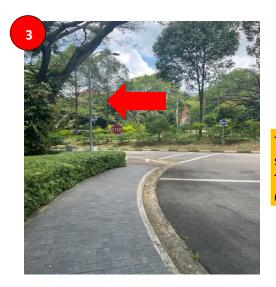

Directions from UCC to MD 6: Refer to Page 2 – 8

Directions from MD 6 to UCC: Refer to Page 9 – 11

Overview: The distance between University Cultural Centre (UCC) and MD 6 is approximately 1.5km.