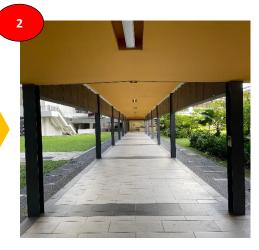

Walk along the yellow sheltered turn right.

Q may very feel
Q more to carter us so on a cart

Continue along the yellow sheltered path and walk straight.

Continue along the yellow sheltered path and turn right.