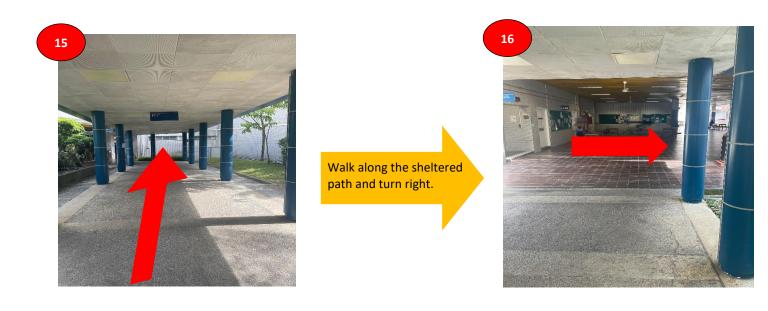

#### Alight at Bus Stop Name: S17 (OPP LT27).

Upon alighting, walk towards the directions shown below:

#### Cross to the other side via the pedestrian crossing towards the direction

Walk along the yellow shelter path (where you will see an ATM Machine on your right) via the stairs/ slope.

Continue walking along the yellow sheltered path until you see the benches.