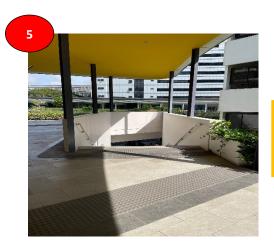

Continue straight along the yellow sheltered path and go down the stairs.

Continue straight along the yellow sheltered path until you see LT27

Continue straight and turn left for the bus stop.