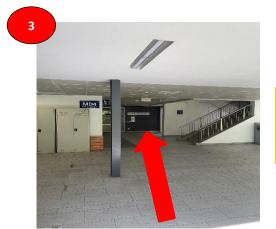

to the other side via the pedestrian crossing towards the direction





Walk along the yellow shelter path (where you will see an ATM Machine on your right) via the stairs/ slope.



Continue walking along the yellow sheltered path until you see the benches.







Walk along the yellow sheltered turn right.



Q may very feel
Q more to carter us so on a cart

Continue along the yellow sheltered path and walk straight.





Continue along the yellow sheltered path and turn right.



Turn left via the door shown below and you will reach the lift lobby of MD 6.



# **Getting to University Cultural Centre from MD 6**

### **By NUS Internal Shutle Bus (ISB) Services**

Exit MD 6 via the door next to the security counter and turn left.



Continue straight along the yellow sheltered path.





Continue straight along the path and turn left upon seeing Department of Biochemistry.





Continue straight along the yellow sheltered path and go down the stairs.





Continue straight along the yellow sheltered path until you see LT27





Continue straight and turn left for the bus stop.



## Take Shuttle Bus D2 from LT27 Bus Stop, and alight at the 4<sup>th</sup> bus stop: Museum







Walk along the road heading to University Cultural Centre (UCC)