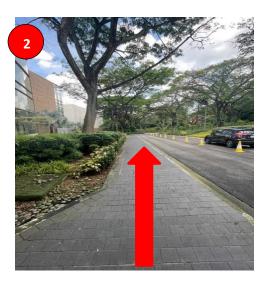

### **By NUS Internal Shutle Bus (ISB) Services**

Exit the University Cultural Centre and turn left.

Continue straight along the path and turn left upon seeing the STOP sign

Turn left and continue straight along the red path.
Turn left into Yong Siew Toh Conservatory of Music.