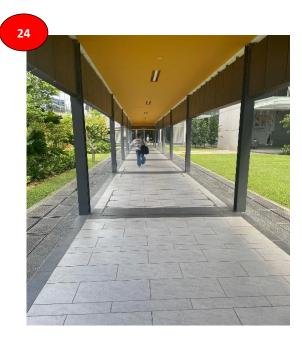

Walk along the yellow sheltered turn right.

Q may very feel
Q more to carter us so on a cart

Continue along the yellow sheltered path and walk straight.

Continue along the yellow sheltered path and turn right.