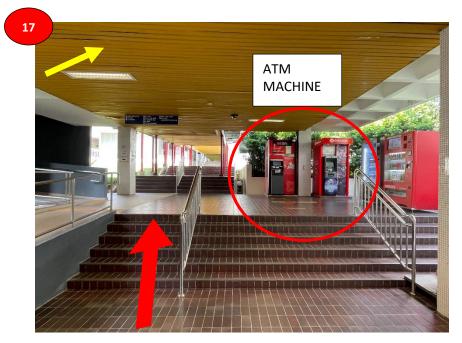

#### Cross to the other side via the pedestrian crossing towards the direction

Walk along the yellow shelter path (where you will see an ATM Machine on your right) via the stairs/ slope.

Continue walking along the yellow sheltered path until you see the benches.

Walk along the yellow sheltered turn right.

Q may very feel
Q more to carter us so on a cart

Continue along the yellow sheltered path and walk straight.

Continue along the yellow sheltered path and turn right.