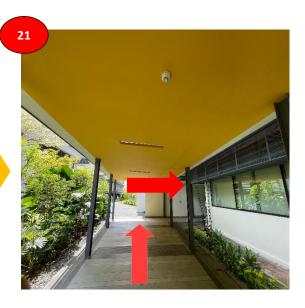

Walk along the yellow sheltered turn right.

Q may very feel
Q more to carter us so on a cart

Continue along the yellow sheltered path and walk straight.

Continue along the yellow sheltered path and turn right.