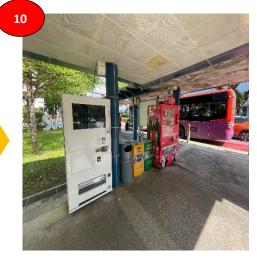

Walk straight towards the NUS Museum banner.

Cross to the other side and walk along the path towards the bus stop.

## Take Shuttle Bus A2 from Museum Bus Stop, and alight at the 4<sup>th</sup> stop S17 (OPP LT27).