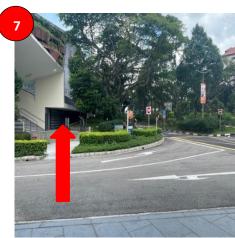

#### Cross to the other side via the pedestrian crossing towards the direction

Walk along the yellow shelter path (where you will see an ATM Machine on your right) via the stairs/ slope.

Continue walking along the yellow sheltered path until you see the benches.

Walk along the yellow sheltered turn right.

Q may very feel
Q more to carter us so on a cart

Continue along the yellow sheltered path and walk straight.

Continue along the yellow sheltered path and turn right.