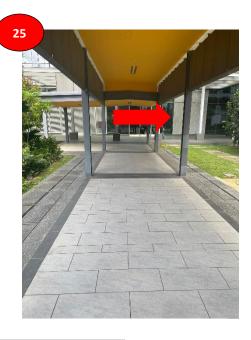

Walk along the yellow sheltered turn right.

Q may very feel
Q more to carter us so on a cart

Continue along the yellow sheltered path and walk straight.

Continue along the yellow sheltered path and turn right.