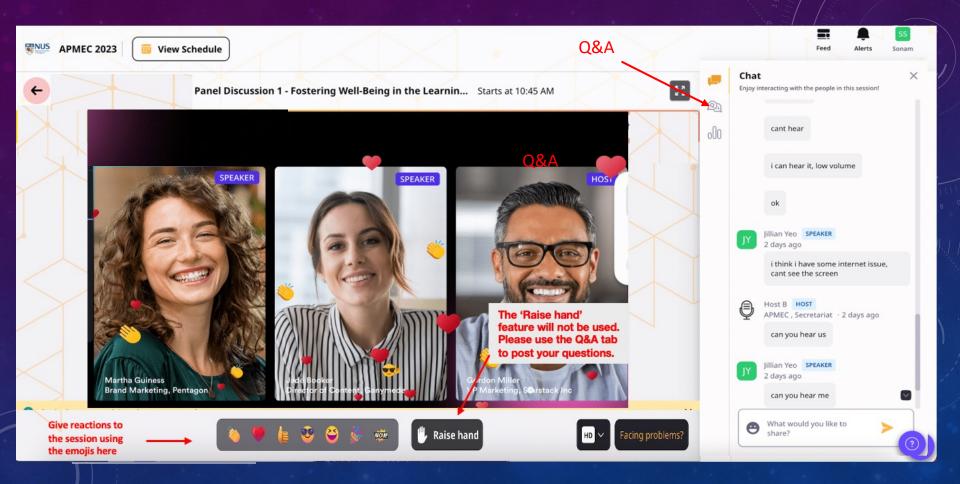

# HOW TO JOIN VIRTUAL SESSIONS?

 To attend the virtual sessions, click on any of the button <u>VIEW SCHEDULE / MAIN</u> <u>CONFERENCE / WORKSHOPS</u> tab.

### • To attend the virtual sessions, click on 'Join Now' tab

 To view the complete session detail, click on the particular session and details will appear as shown in the picture.

• After joining the session, this is how the screen will appear.

• Attendees can see all the chats in the chat window

Chat window

Attendees can see all the Questions in the Q&A window