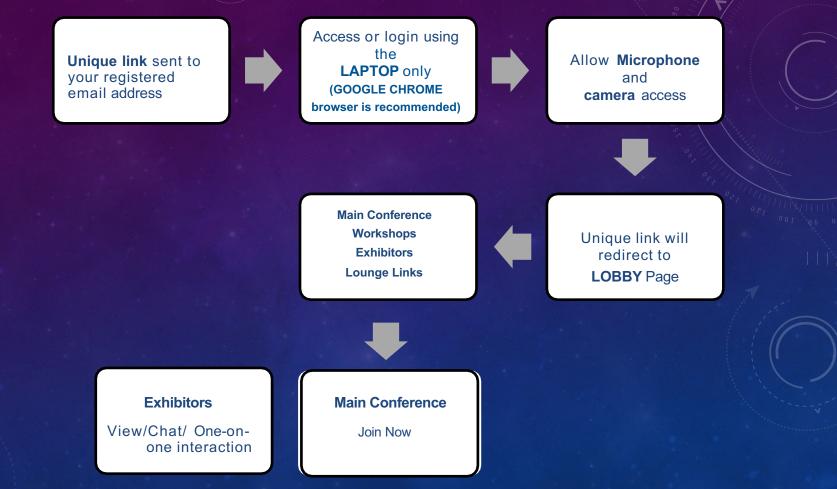

### GUIDELINES TO ACCESS VIRTUAL PLATFORM- SNAPSHOT

# **STEPS TO FOLLOW**

- You will receive an email from our virtual platform service provider, apmec2023secretariat@iameetings.sg to access the virtual platform. The link will be unique to your email ID; please do not share it with anyone.
- Please use GOOGLE CHROME browser to access the virtual platform
- We would advise you to access or login using the LAPTOP only.
- Once you click the unique link, system will analyse your network settings and request you to test the audio and video settings before you join the event.
- The unique link will take you to the landing page named <u>LOBBY</u>.
- From LOBBY page, you can access the virtual sessions and exhibition. To join virtual sessions, click on <u>VIEW</u>
  <u>SCHEDULE</u>' tab and you will see the complete agenda for all the days.
- The session which is LIVE at that time, it will show <u>'JOIN NOW</u>' button
- During Live Sessions, you can post your comments and technical related queries in Chat section and questions in Q&A tab.

Once you click the unique link, system will analyse your network settings and request you to test the audio and video settings before you join the event.

•

 LOBBY is the main landing page from where you can access workshops, main conference, exhibitors, help desk, lounge.

# HOW TO JOIN VIRTUAL SESSIONS?

 To attend the virtual sessions, click on any of the button <u>VIEW SCHEDULE / MAIN</u> <u>CONFERENCE / WORKSHOPS</u> tab.