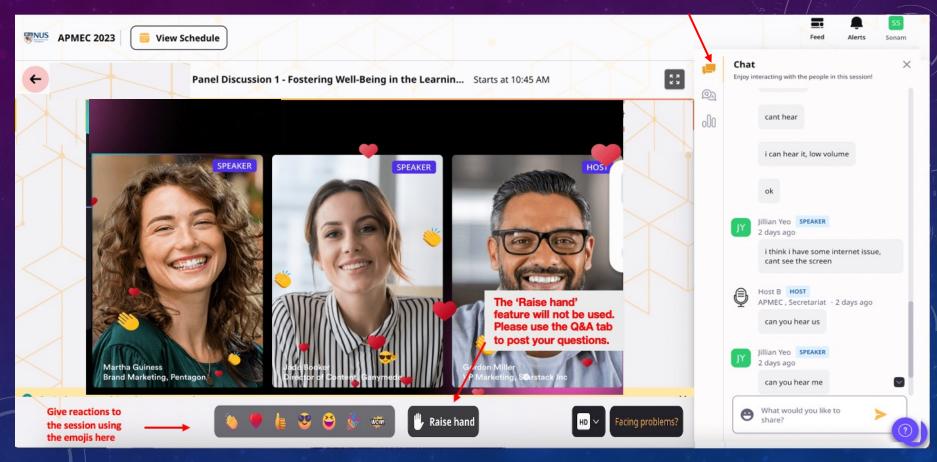

• Attendees can see all the chats in the chat window

Chat window

Attendees can see all the Questions in the Q&A window