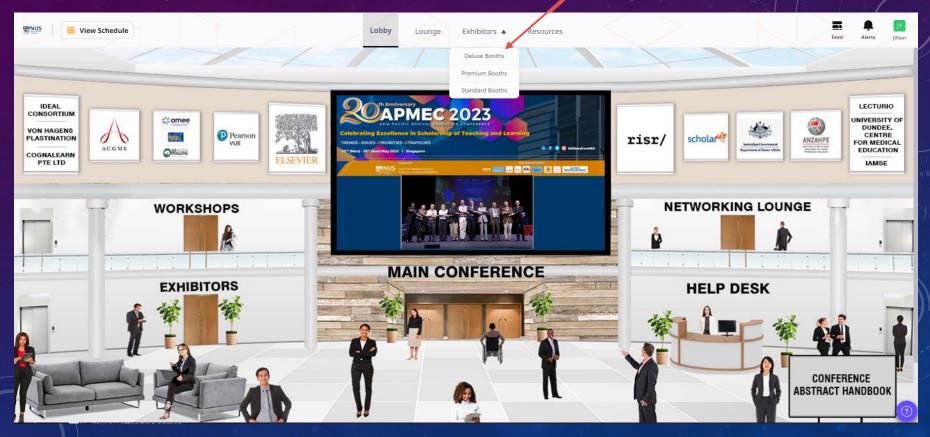

# HOW TO VIEW EXHIBITORS?

To view Exhibitors, click on the EXHIBITORS tab and select the category from the dropdown and you will be able to see the exhibitors in that category

## This is how Exhibitors will appear. Click on the one you wish to view

| <b>BNUS</b> | 🔠 View Sch | edule                                    |                                       | Lobby              | Lounge           | Exhibitors <b>v</b> | Resour | rces |    |   | Feed | <b>A</b> lerts | EL<br>Emily |
|-------------|------------|------------------------------------------|---------------------------------------|--------------------|------------------|---------------------|--------|------|----|---|------|----------------|-------------|
|             |            | Deluxe Booths<br>Meet our exciting panel |                                       | amazing insight    | ts on various su | ıbjects.            |        |      |    |   |      |                |             |
|             |            | Filter by Tags All Tags                  | ~ With                                | Live Broadcasts (( | 0) With Ext      | hibitors (0)        |        |      |    | C | 2    |                |             |
|             |            |                                          | S S S S S S S S S S S S S S S S S S S | ER                 |                  |                     |        | risr | =/ |   |      |                |             |
|             |            | Elsevier<br>Elsevier                     |                                       |                    |                  | risr/   r           | isr/   |      |    |   |      |                |             |
|             | L          | Deluxe Booth                             |                                       |                    |                  | Deluxe Booth        |        |      |    |   |      |                | (?)         |