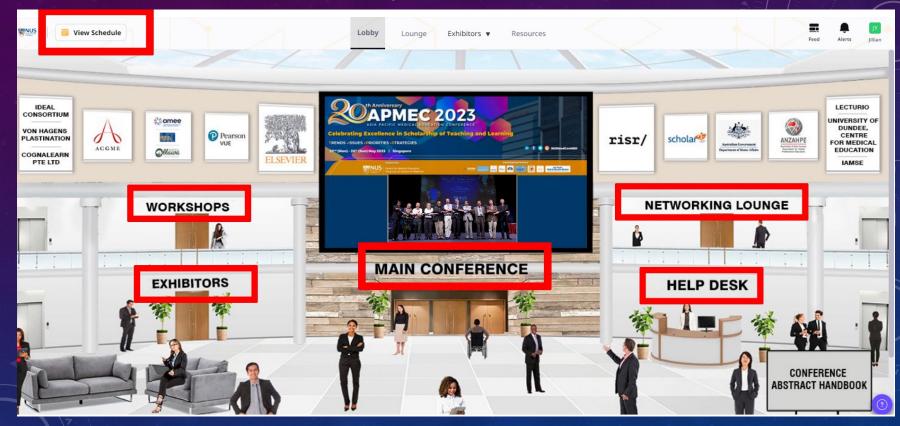

Once you click the unique link, system will analyse your network settings and request you to test the audio and video settings before you join the event.

•

 LOBBY is the main landing page from where you can access workshops, main conference, exhibitors, help desk, lounge.

# HOW TO JOIN VIRTUAL SESSIONS?

 To attend the virtual sessions, click on any of the button <u>VIEW SCHEDULE / MAIN</u> <u>CONFERENCE / WORKSHOPS</u> tab.