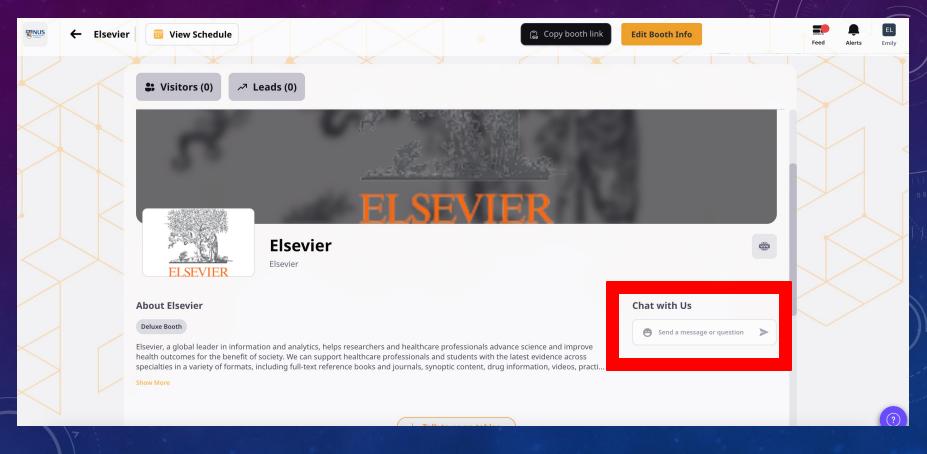

# E-CHAT AND E-MEETING FEATURE TO INTERACT WITH EXHIBITOR REPRESENTATIVES

You can use the CHAT Section, to send message to exhibitor representative. If available online, they will revert.

Exhibitor representative can grab a seat at their respective table.

Viewers/ attendees can join the seat and can have a discussion or interaction with the representative using the join button as shown in picture.

The table works just like other meeting platforms. You will get audio/video button, chat options along with screen share option to present as shown in picture. Any one can leave the table anytime using **X close** button.