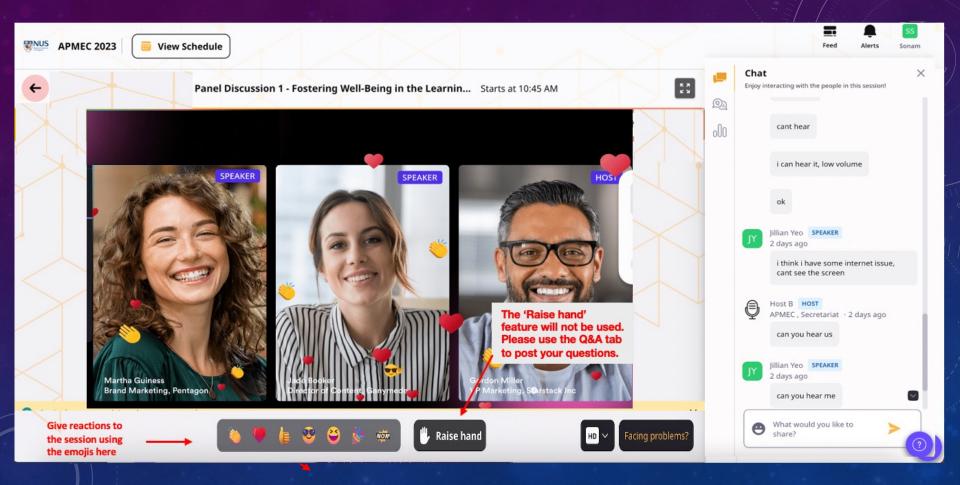

• Attendees can see all the chats in the chat window

Chat window

Attendees can see all the Questions in the Q&A window