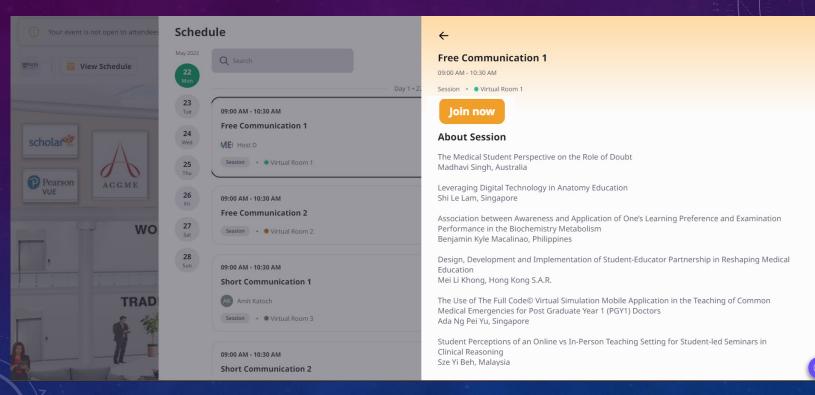

### • To attend the virtual sessions, click on 'Join Now' tab

 To view the complete session detail, click on the particular session and details will appear as shown in the picture.

• After joining the session, this is how the screen will appear.