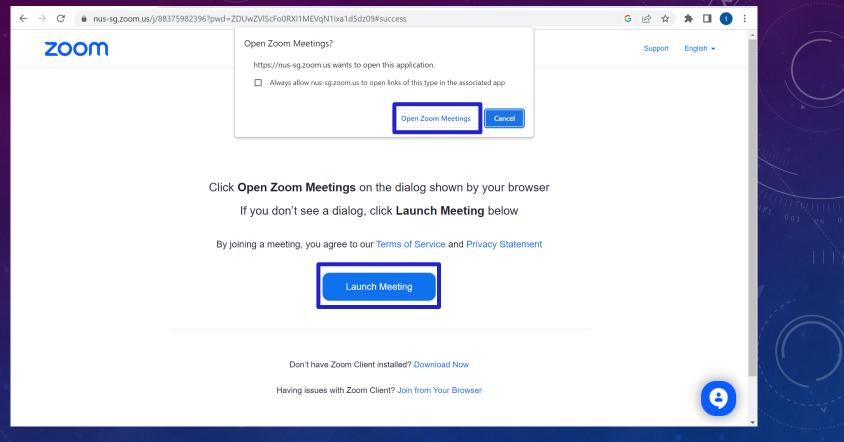

#### **About Session**

Zoom link to join:

https://us02web.zoom.us/j/8

(Please select the above text and click on copy. Paste the selected text in URL address bar in another tab and press ENTER to join the meeting)

Click on OPEN ZOOM MEETING or LAUNCH MEETING.

•