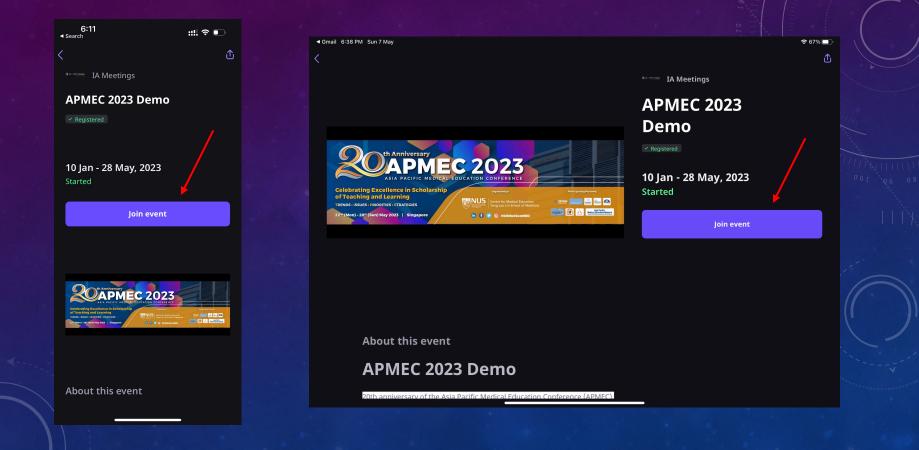

Once you click on the event unique link, it would open the app and you can click 'Join event' tab

### Please click on 'Schedule' Tab to watch all sessions

| ◀ Gmail 6:38 PM Sun 7 May | 중 67%                                                                                   |
|---------------------------|-----------------------------------------------------------------------------------------|
| E                         |                                                                                         |
| APMEC 2023 Demo           | Schedule                                                                                |
|                           | APMEC 2023 Demo                                                                         |
| 🗟 Schedule                | All My Schedule • Oral Presentation Sessions Day 1 • Pre-Conference Workshops 🔻 Filters |
| 🎁 Lounge                  | Mon, 16 Jan ▼                                                                           |
| 🖗 Event                   | € 5:30 AM - 8:00 AM ENDED                                                               |
| 🗳 People                  | Free Communication 2 Join Session                                                       |
| Exhibition                | • Virtual Room 2                                                                        |
|                           | Secretariat                                                                             |
| 📮 Alerts                  |                                                                                         |
|                           | Fri, 17 Mar 🔻                                                                           |
|                           | 2:00 PM - 2:45 PM ENDED                                                                 |
|                           | Free Communication 1                                                                    |
|                           |                                                                                         |
|                           | MEI Host SR Syaza PZ Paul GZ Goh JY Jillian Statch Recording                            |
|                           | Sat, 22 Apr ▼                                                                           |
|                           | ₽ 3:00 PM - 3:30 PM                                                                     |
|                           | Dummy Host Session                                                                      |
|                           |                                                                                         |