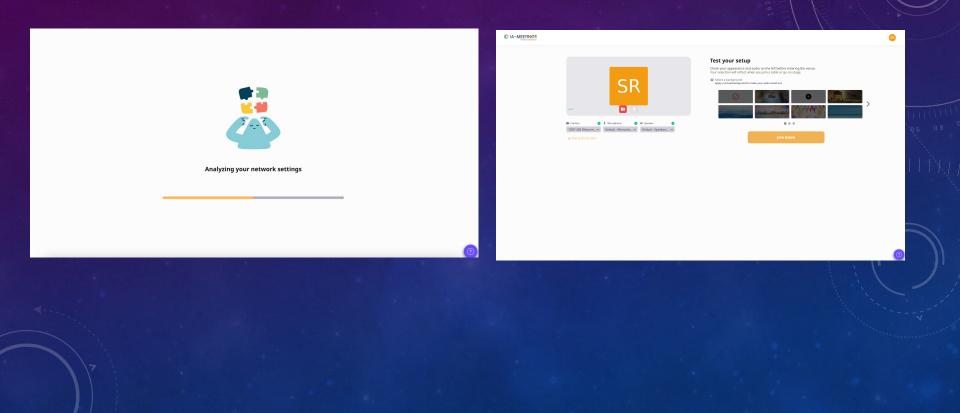

Once you click the unique link, system will analyse your network settings and request you to test the audio and video settings before you join the event.

•

 LOBBY is the main landing page from where you can access workshops, main conference, exhibitors, help desk, lounge.