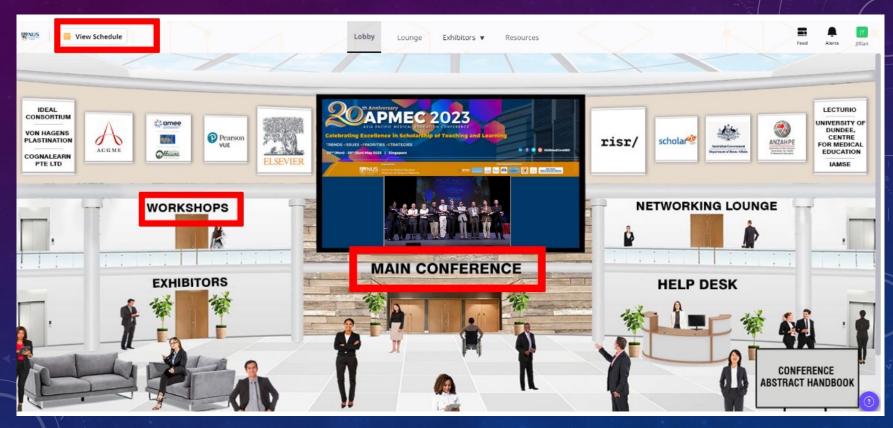

# HOW TO JOIN VIRTUAL SESSIONS?

 To attend the virtual sessions, click on any of the button <u>VIEW SCHEDULE / MAIN</u> <u>CONFERENCE / WORKSHOPS</u> tab.