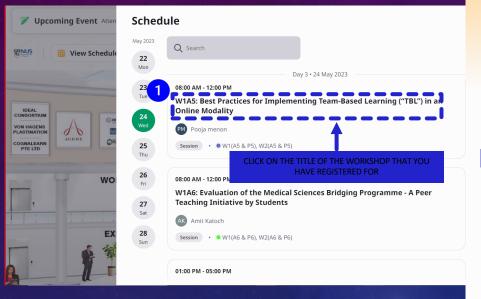

#### W1A5: Best Practices for Implementing Team-Based Learning ("TBL") in an Online Modality

08:00 AM - 12:00 PM

Session • • W1(A5 & P5), W2(A5 & P5)

#### **About Session**

Zoom link to join:

https://us02web.zoom.us/j/8

(Please select the above text and click on copy. Paste the selected text in URL address bar in another tab and press ENTER to join the meeting)

W1A5: Best Practices for Implementing Team-Based Learning ("TBL") in an Online Modality Brian O'Dwyer Singapore

Workshop Description Effective distance education could have several benefits:

?

- 1. Click on the title of your workshop to view its description.
- 2. Please copy and paste the Zoom link into the URL address bar, then press enter to join the meeting.