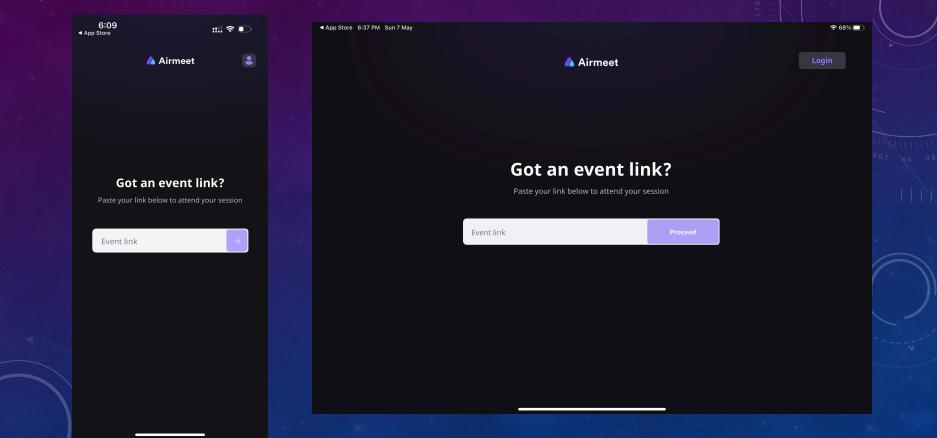

### Please search for 'Airmeet' app in iOS app store & play store to watch the live sessions.

Once you open the 'Airmeet' app, it would request you to enter the event link

You can simply go into your email inbox and click on the **Unique link** sent to your registered email address or just copy and paste the link in the box below