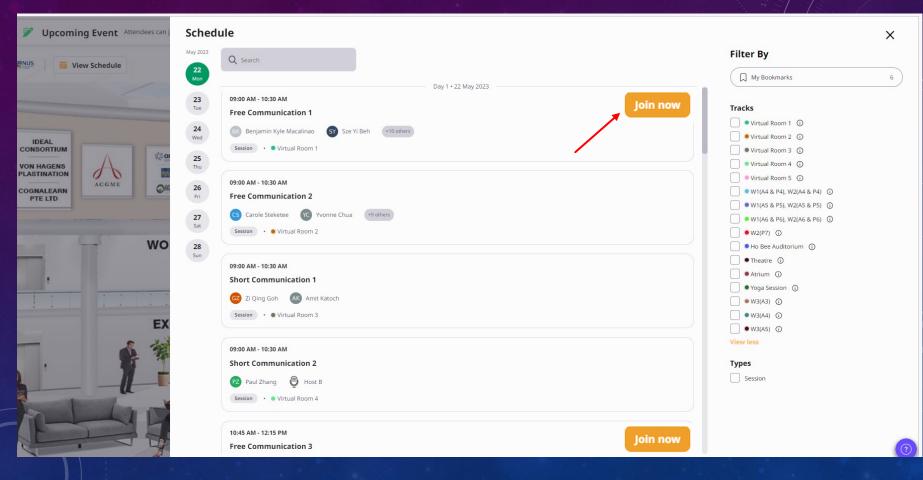

# HOW TO JOIN VIRTUAL SESSIONS?

 To attend the virtual sessions, click on any of the button <u>VIEW SCHEDULE / MAIN</u> <u>CONFERENCE / WORKSHOPS</u> tab.

### • To attend the virtual sessions, click on 'Join Now' tab

 To view the complete session detail, click on the particular session and details will appear as shown in the picture.

• After joining the session, this is how the screen will appear.