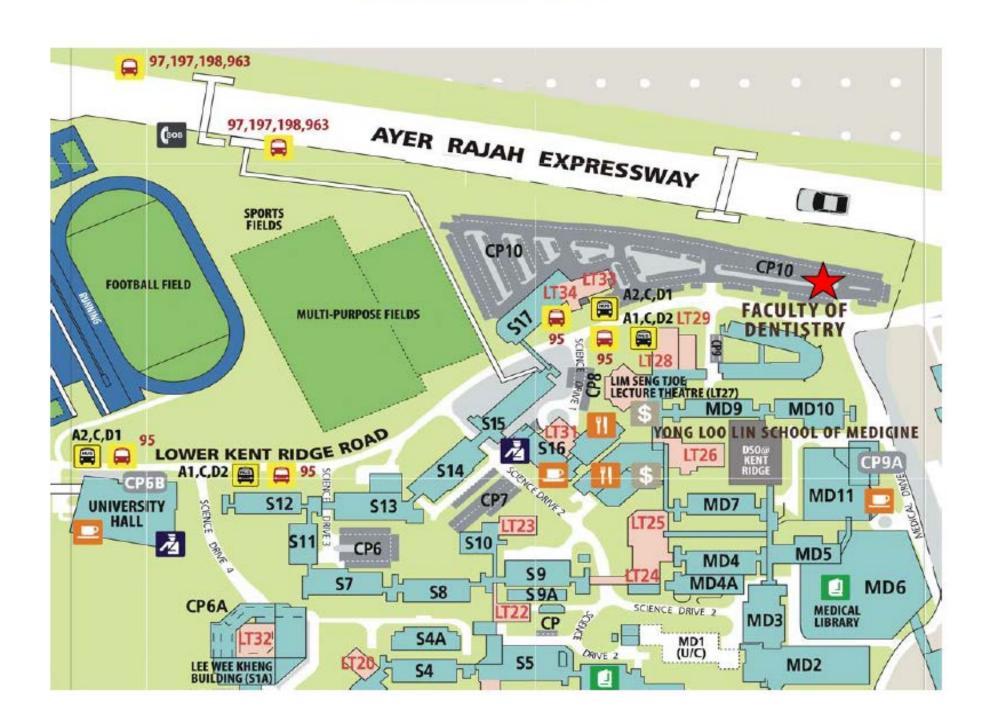

|              | Parking Rates (Inclusive of GST):                                                                                                                           |
|          |              | \$0.0321 per minute upon exit during operating hours (including Saturdays)                                                                                  |
|          |              | Maximum charge of \$1.284 for vehicles from 6pm to 7.30pm on Monday to Friday Maximum charge of \$2.568 for vehicles entering during 8.30am-5pm on Saturday |
|          |              | Free Parking on Sunday                                                                                                                                      |

## The map to the carpark:

## Car Park 10 (Visitor) - Block 17