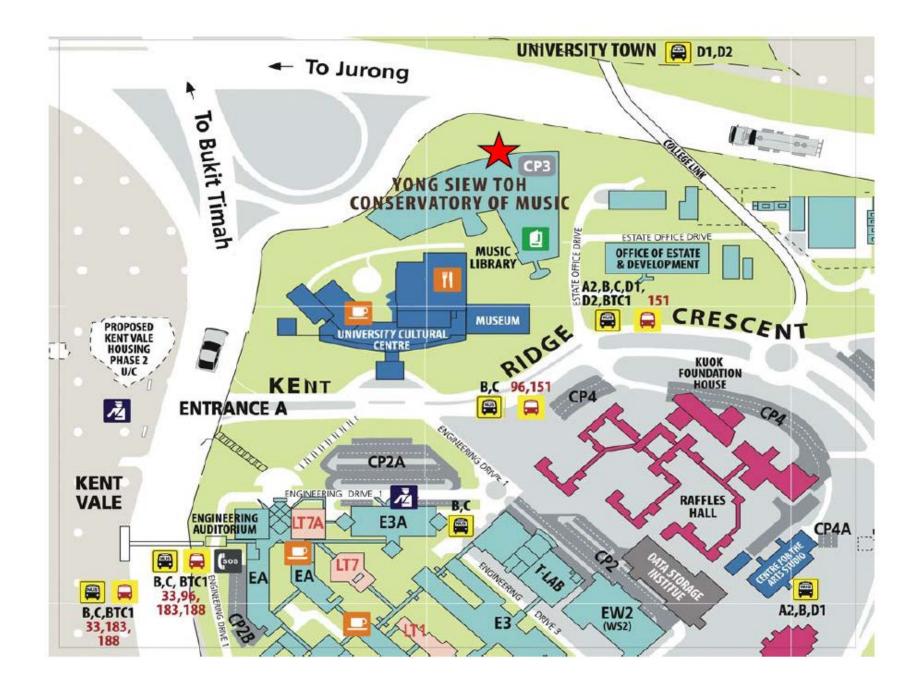

## Main Conference at University Cultural Centre (UCC), 13 & 14 Jan 2017

For participants who are driving, kindly park at the visitor section at Car Park 3.

| 3University Cultural<br>Centre (UCC)/ Yong<br>Siew TohOperating Hours:Siew Toh8.30am – 7.30pmConservatory of<br>Music(Weekdays. i.e. Mondays to Fridays, excluding Public<br>Holidays)Music8.30am – 5pm                                                                                                                                                                                                            |
|--------------------------------------------------------------------------------------------------------------------------------------------------------------------------------------------------------------------------------------------------------------------------------------------------------------------------------------------------------------------------------------------------------------------|
| (Saturdays, excluding Public Holidays)   Parking Rates (Inclusive of GST):   \$0.0214 per minute upon exit during operating hours (including Saturdays)   Maximum charge of \$2.568 for vehicles entering during 8.30am-6pm on Monday to Friday   Maximum charge of \$1.284 for vehicles from 6pm to 7.30pm on Monday to Friday.   Maximum charge of \$2.568 for vehicles entering during 8.30am-5pm on Saturdays. |

## The map to the carpark is below.

## Car Park 3 – UCC/YST Conservatory of Music