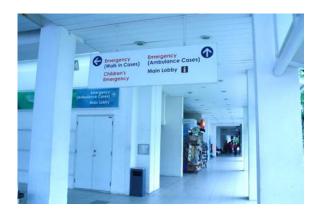

## Kent Ridge MRT Station To MD6 and MD11

Walk pass MAIN
BUILDING LOBBY B
towards Wheelchair Bay.

Go straight towards the Emergency Building.

Go straight towards Main Lobby.