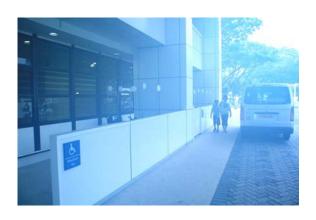

## Kent Ridge MRT Station To MD6 and MD11

Walk pass MAIN
BUILDING LOBBY B
towards Wheelchair Bay.

Go straight towards the Emergency Building.

Go straight towards Main Lobby.