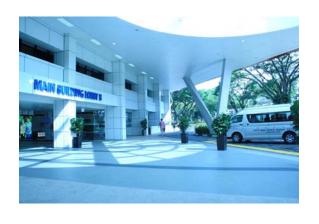

## Kent Ridge MRT Station To MD6 and MD11

Walk pass MAIN
BUILDING LOBBY B
towards Wheelchair Bay.

Go straight towards the Emergency Building.

Go straight towards Main Lobby.