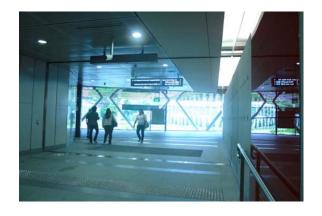

## Kent Ridge MRT Station To MD6 and MD11

Walk pass MAIN
BUILDING LOBBY B
towards Wheelchair Bay.

Go straight towards the Emergency Building.

Go straight towards Main Lobby.