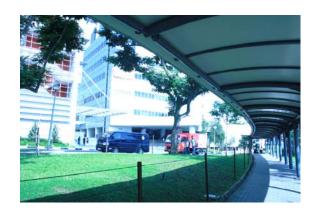

## Kent Ridge MRT Station To MD6 and MD11

Walk pass MAIN
BUILDING LOBBY B
towards Wheelchair Bay.

Go straight towards the Emergency Building.

Go straight towards Main Lobby.

## To MD6

- 5 Cross the zebra crossing after the vending machine.
- 6 Cross the second zebra crossing to MD6.

## To MD11

Skip step 5. Walk along the sheltered path.Cross the zebra crossing at the end of the pathway.