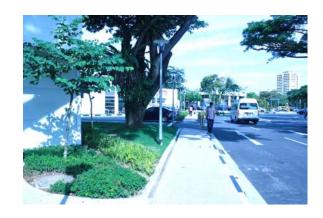

## To MD6

- 5 Cross the zebra crossing after the vending machine.
- 6 Cross the second zebra crossing to MD6.

## To MD11

Skip step 5. Walk along the sheltered path.Cross the zebra crossing at the end of the pathway.