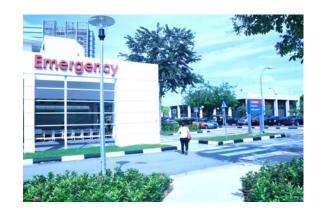

## Kent Ridge MRT Station To MD6 and MD11

Walk pass MAIN
BUILDING LOBBY B
towards Wheelchair Bay.

Go straight towards the Emergency Building.

Go straight towards Main Lobby.