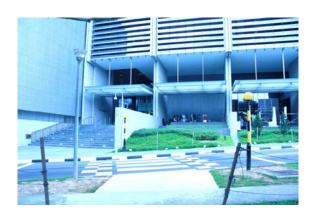

## To MD11

Skip step 5. Walk along the sheltered path.Cross the zebra crossing at the end of the pathway.