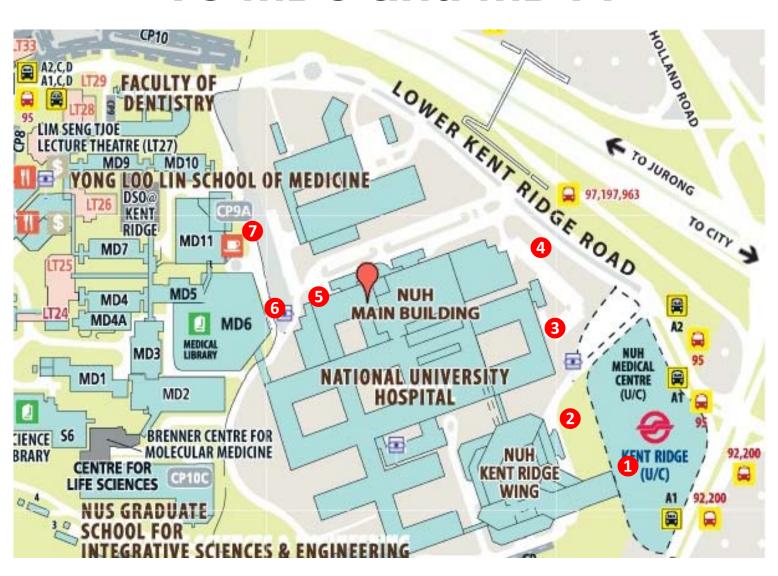

# Kent Ridge MRT Station To MD6 and MD11

## Kent Ridge MRT Station To MD6 and MD11

Walk pass MAIN
BUILDING LOBBY B
towards Wheelchair Bay.

Go straight towards the Emergency Building.

Go straight towards Main Lobby.