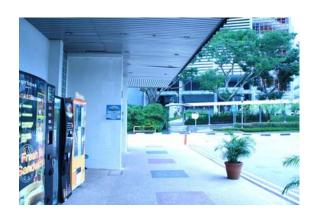

## To MD6

- 5 Cross the zebra crossing after the vending machine.
- 6 Cross the second zebra crossing to MD6.