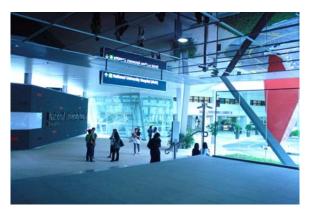

## Kent Ridge MRT Station To MD6 and MD11

Walk pass MAIN
BUILDING LOBBY B
towards Wheelchair Bay.

Go straight towards the Emergency Building.

Go straight towards Main Lobby.