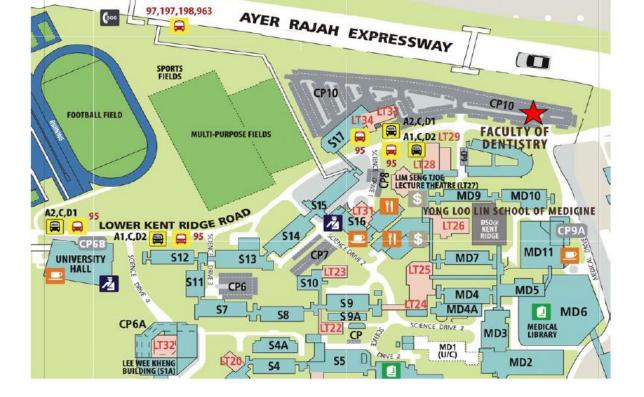

## **Pre-Conference workshop** (only applicable to W2A5 - Using SPSS as Data Analysis on 14 Jan 2016) **Post-Conference workshops on 17 Jan 2016**

For participants who are driving, kindly park at the **visitor section at Car Park 10**.

| Car Park                                                                  | Landmark                                                                                    | Hours/Parking Rates                                                                                          |
|---------------------------------------------------------------------------|---------------------------------------------------------------------------------------------|--------------------------------------------------------------------------------------------------------------|
| 10                                                                        | Block<br>S17                                                                                | <u>Operating Hours:</u><br>8.30am – 7.30pm<br>(Weekdays. i.e. Mondays to Fridays, excluding Public Holidays) |
|                                                                           | 8.30am – 5pm<br>(Saturdays, excluding Public Holidays)<br>Parking Rates (Inclusive of GST): |                                                                                                              |
|                                                                           |                                                                                             |                                                                                                              |
| \$0.0321 per minute upon exit during operating h<br>(including Saturdays) |                                                                                             | \$0.0321 per minute upon exit during operating hours<br>(including Saturdays)                                |
|                                                                           |                                                                                             | Maximum charge of \$2.568 for vehicles entering during 8.30am-5pm on Saturday                                |
|                                                                           |                                                                                             | Free Parking on Sunday                                                                                       |

97,197,198,963

Car Park 10 (Visitor) - Block 17

The map to the carpark: