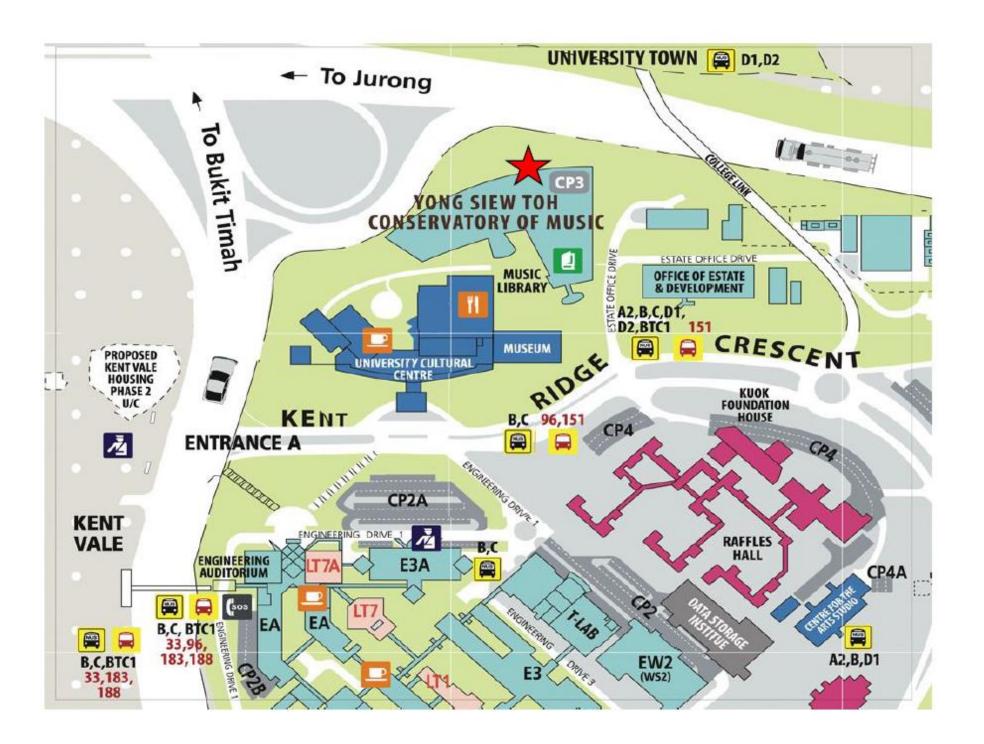

## Main Conference at University Cultural Centre (UCC), 15 & 16 Jan 2016

For participants who are driving, kindly park at the **visitor section at Car Park 3**.

| Car Park | Landmark            | Hours/Parking Rates                                                                                    |
|----------|---------------------|--------------------------------------------------------------------------------------------------------|
|          |                     | Operating Hours:                                                                                       |
| 3        | University Cultural |                                                                                                        |
|          | Centre (UCC)/ Yong  | 8.30am – 7.30pm                                                                                        |
|          | Siew Toh            | (Weekdays. i.e. Mondays to Fridays, excluding Public                                                   |
|          | Conservatory of     | Holidays)                                                                                              |
|          | Music               |                                                                                                        |
|          |                     | 8.30am – 5pm                                                                                           |
|          |                     | (Saturdays, excluding Public Holidays)                                                                 |
|          |                     | Parking Rates (Inclusive of GST):                                                                      |
|          |                     | \$0.0214 per minute upon exit during operating hours<br>(including Saturdays)                          |
|          |                     | Maximum charge of \$2.568 for vehicles entering during 8.30am-6pm on weekdays 8.30am-5pm on Saturdays. |

The map to the carpark is below.