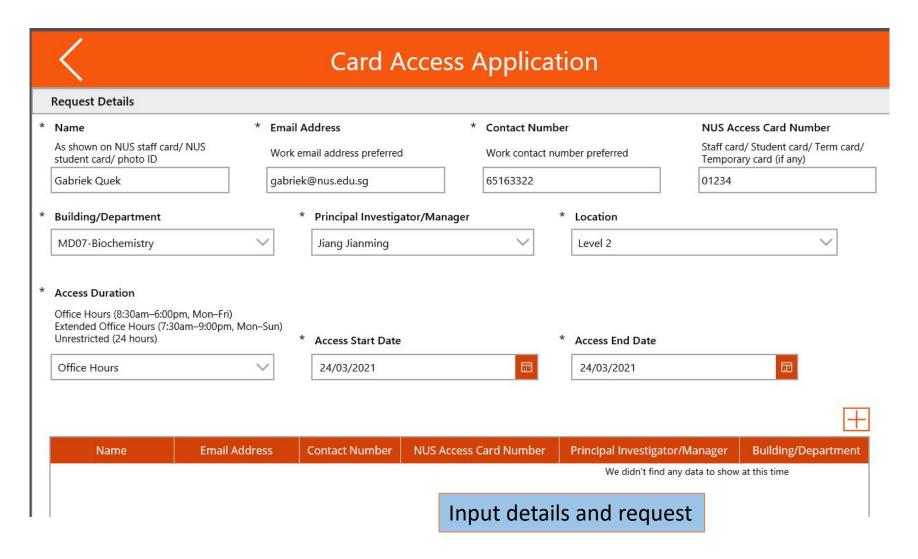

### **Card Access Application System**

This is a centralised application system for card access to all NUS Medicine Departments and Facilities in School of Medicine buildings.

For enquiries, please contact the Research Facilities Management Team at medbox50@nus.edu.sg,

### **Card Access Application**

Attached i)Safety and Health Orientation form and ii)induction quiz passed email acknowledgment