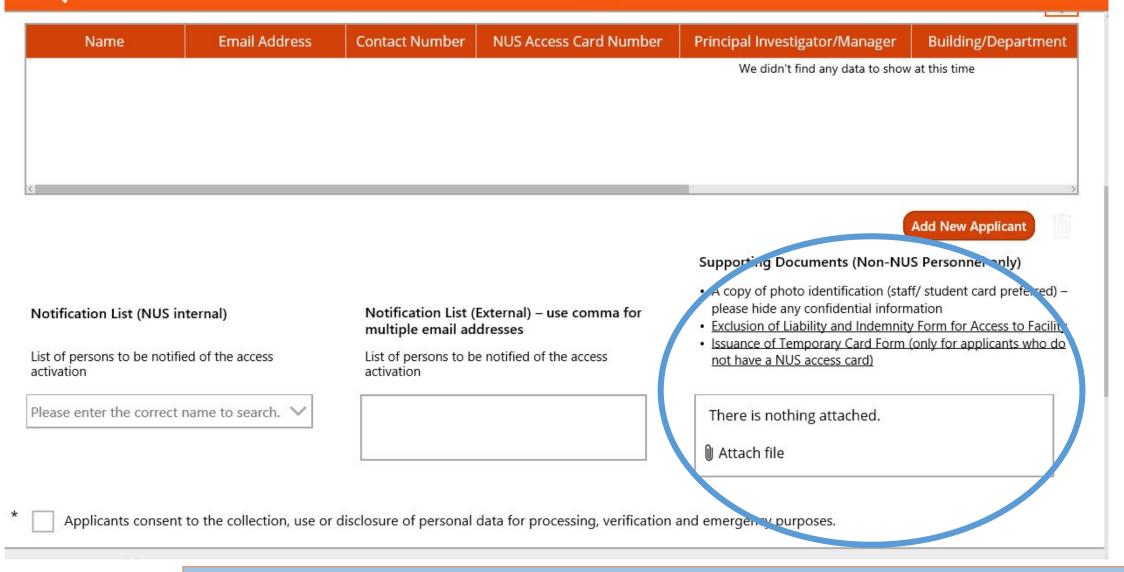

#### **Terms & Conditions**

- 1) Requests with incomplete form and supporting documents will not be processed.
- 2) Please inform the Research Facilities Management Team at medbox50@nus.edu.sg for loss of access cards, or when access is no longer required.
- 3) Card access may be terminated for personnel who found to have provided false information or violated any rules at the requested locations.
- 4) In the event of system malfunctions, all doors must be manually locked after office hours for security reasons.

Applicants understand and agree to comply with the terms & conditions as stated above.

#### Comment

Required access to level 3 and 4 and temp card

If you need other floor access, please include in comment.

Once your request is approved, you will receive a notification via email

Save as Draft